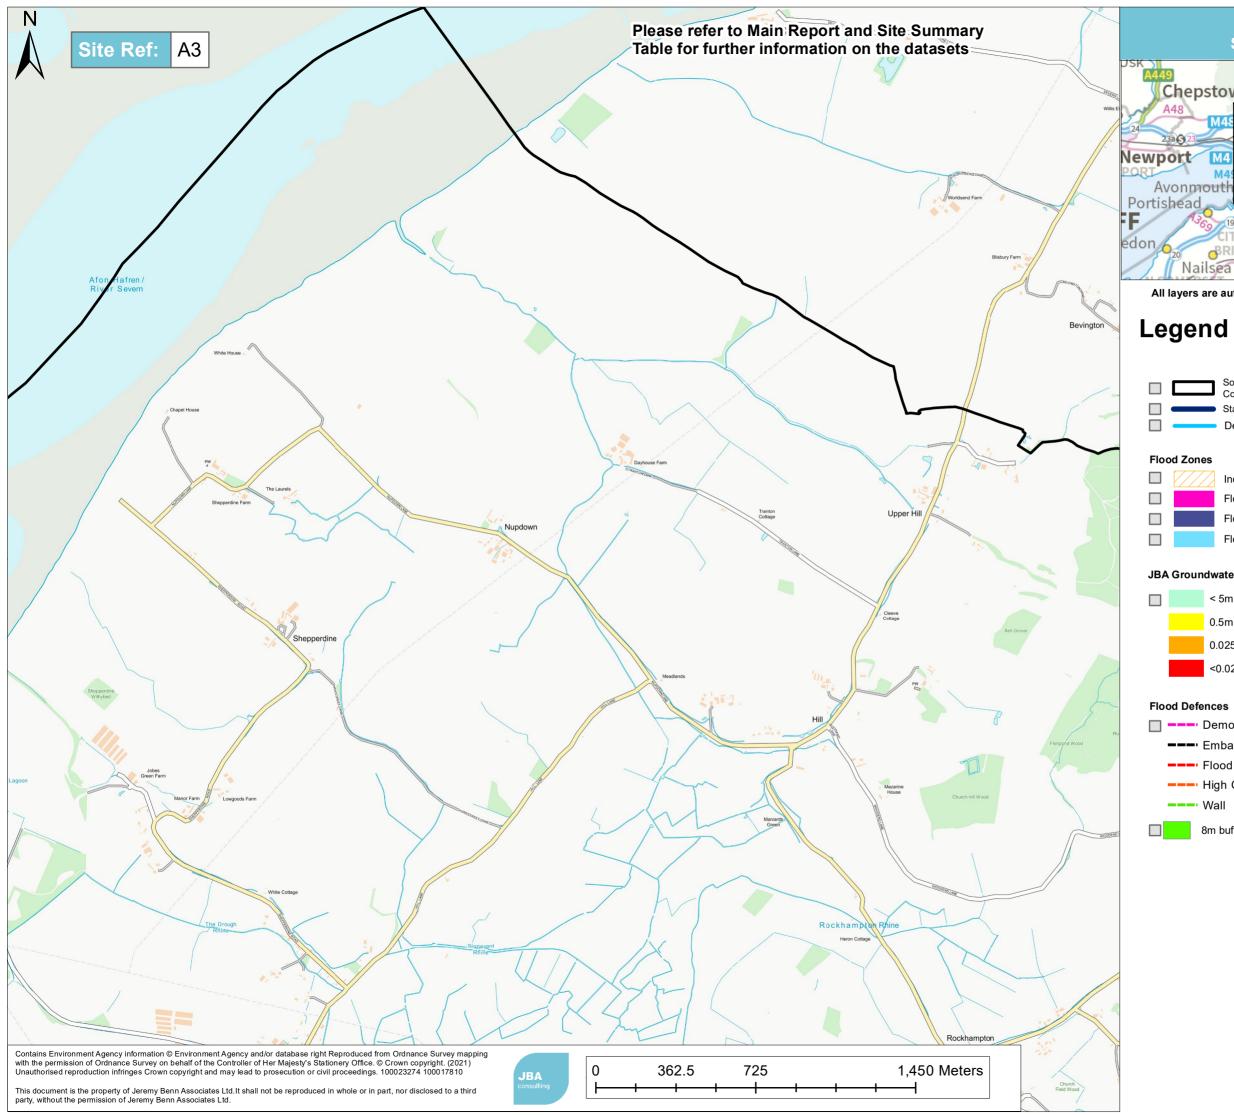

### **South Gloucestershire Level 1** Strategic Flood Risk Assessment Nailsworth 4135 A4 A5 Chepstow A2 A3` sley etbury O AA3? 1429 Cri **B1** B3 B4 B5 B6 **B2** Royal Ba C5 C6 C7 esbury C1 C4 C? C3 Avonmouth D1 D2 D3 D4 D5 D6 D7 6 Lyneham E3 E4 E5 E6 **E2** Chippen sham BRI **F6** -5

All layers are automatically off

South Gloucestershire Council Boundary Statutory Main Rivers Detailed River Network

Indicative Flood Zone 3b

- Flood Zone 3b Flood Zone 3a
- Flood Zone 2

## JBA Groundwater Flooding

0.5m - 5m

- 0.025m -0.5m
- <0.025m

- Demountable Defence
  - ---- Embankment
  - Flood Gate
  - High Ground
    - Wall

8m buffer