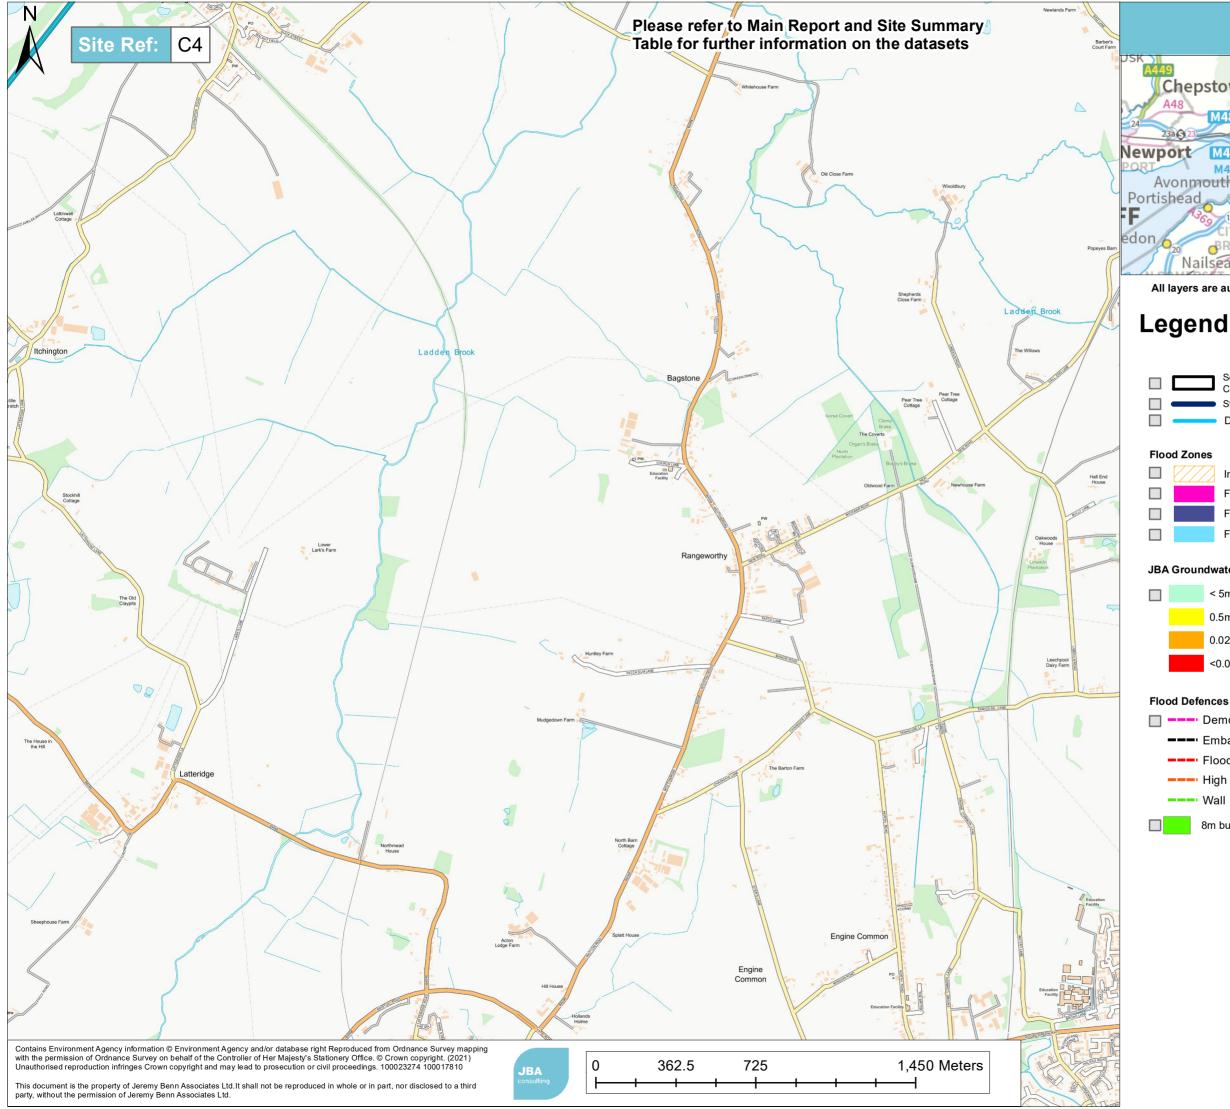

### **South Gloucestershire Level 1 Strategic Flood Risk Assessment** Nailsworth 4135 Chepstow A5 sley A2 Α3 A4 etbury O pa3 420 Cri **B**<sup>2</sup> В4 **B6 B3 B**5 **B2** Royal Ba C4 C5 C6 C1 C3 C7 esbury Avonmouth D1 D2 D3 D4 D5 D6 D7 Lynéham **E2** E3 E4-E5 E6 Chippen ham BR **F6** Nailsea