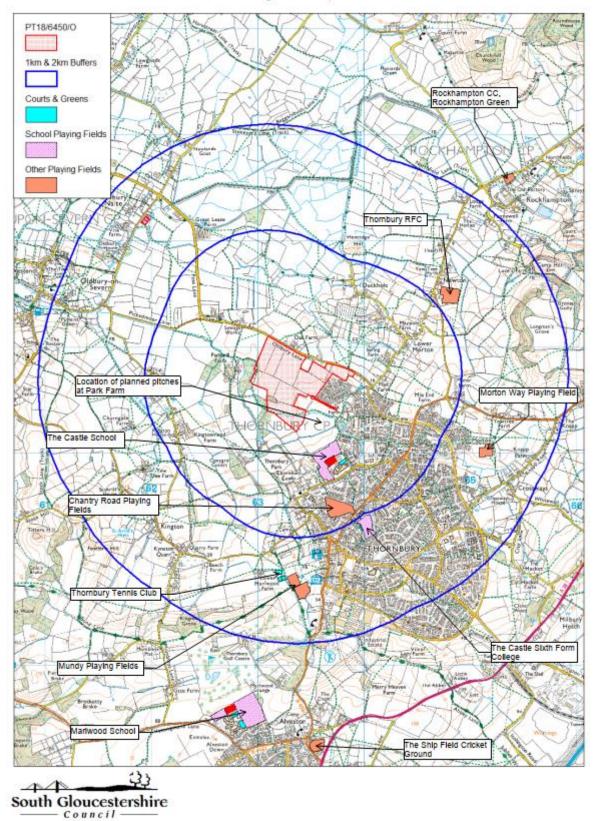

## Appeal: Land West of Park Farm, South Gloucestershire APP/P0119/W/21/3288019

As noted in the original Outdoor Sports Facilities note, under CS24 of the Core Strategy, grass pitches are required within 1km (and artificial pitches, courts and greens within 8.1km), and that is what we highlighted in the audit and on the audit plan. To show that even if one uses a 2km radius for grass pitches there is still a deficit when compared with that population, below is an audit that identifies the grass pitches within 2km (and the artificial pitches, courts and greens within the 8.1km). The amount of open space is still less than the Core Strategy minimum policy standard of 1.6ha/1,000 population. The provision for the existing population would be 1.1974ha/1,000 population, and for the increased population as a result of the prosed new development would be 1.0962ha/1,000 population.