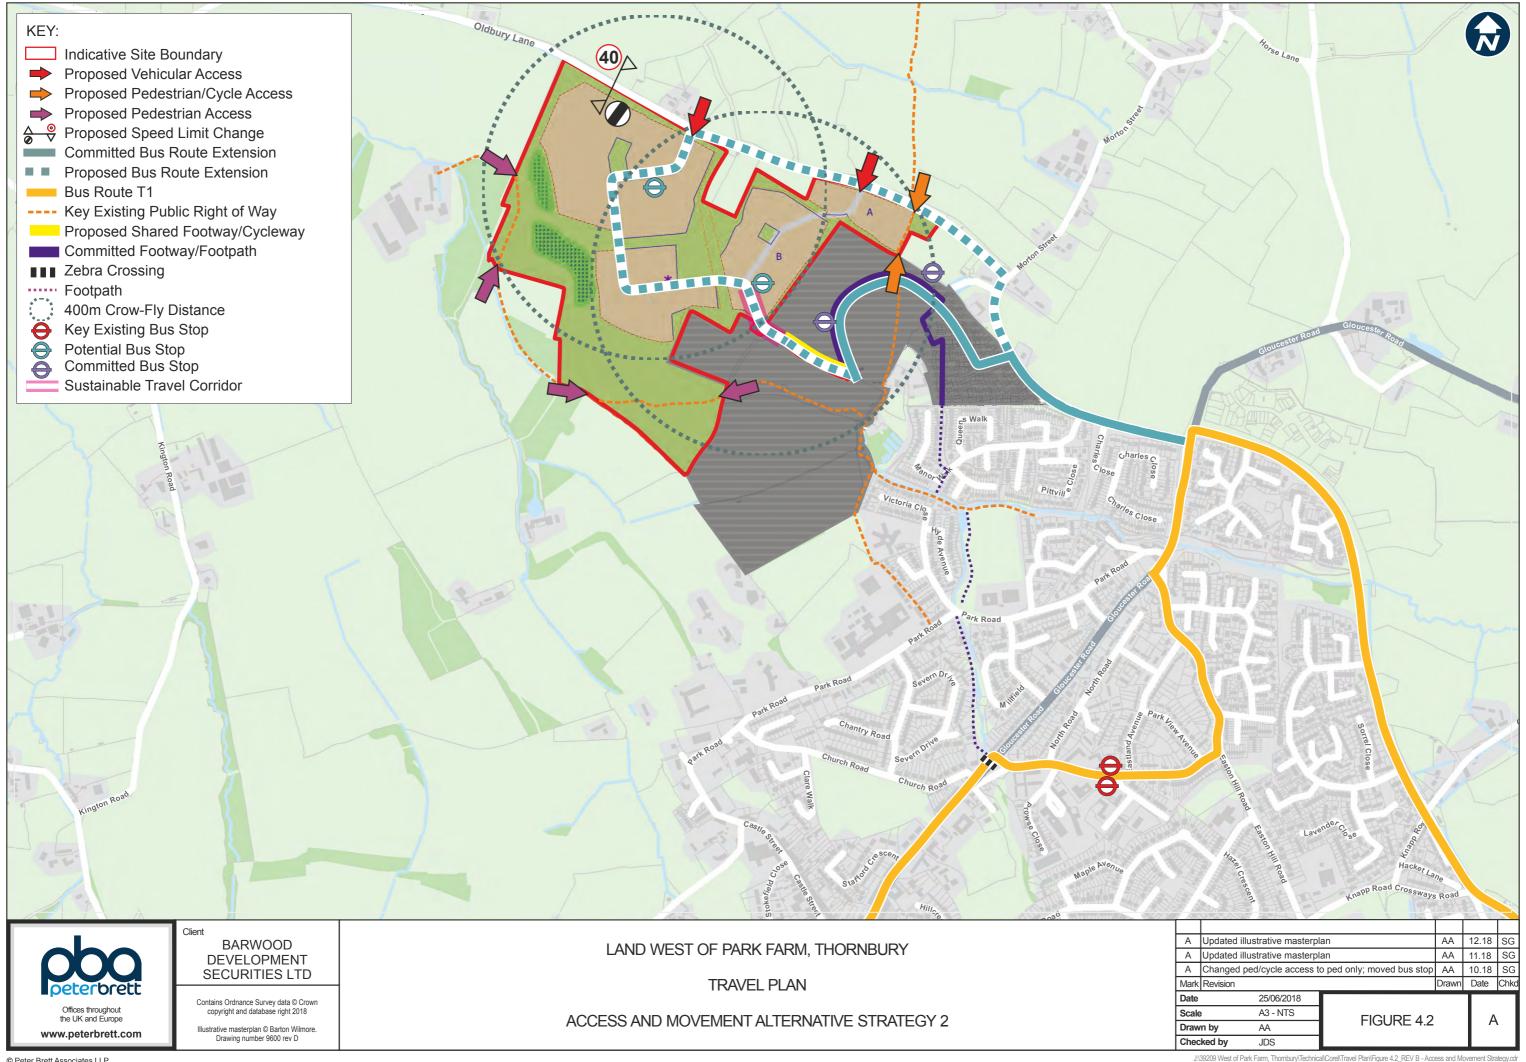

## Appendix A Masterplan





The scaling of this drawing cannot be assured

Rev A (23.08.18) - Update to site boundary (GR)

Rev B (06.09.18) - Plan amended to reflect updated tree survey (GR)

Rev C (16.09.18) - Sustainable Transport Connection added (GR)

Rev D (30.10.18) - Layout adjusted (GR)

Rev E (01.11.18) - Proposed hedgerow adjusted (GR)

Rev F (07.11.18) - Proposed hedgerow adjusted (GR)

Rev G (08.11.18) - Illustrative tree planting updated (GR)



PROJECT
NW Thornbury

DRAWING TITLE

Illustrative Masterplan

| DATE       | SCALE                  | DRAWN BY | CHECK BY |
|------------|------------------------|----------|----------|
| 15.08.18   | 1:2500@A1<br>1:5000@A3 | GR       | AJT      |
| PROJECT NO | DRAWING NO             |          | REVISION |
| 27982      | 9410