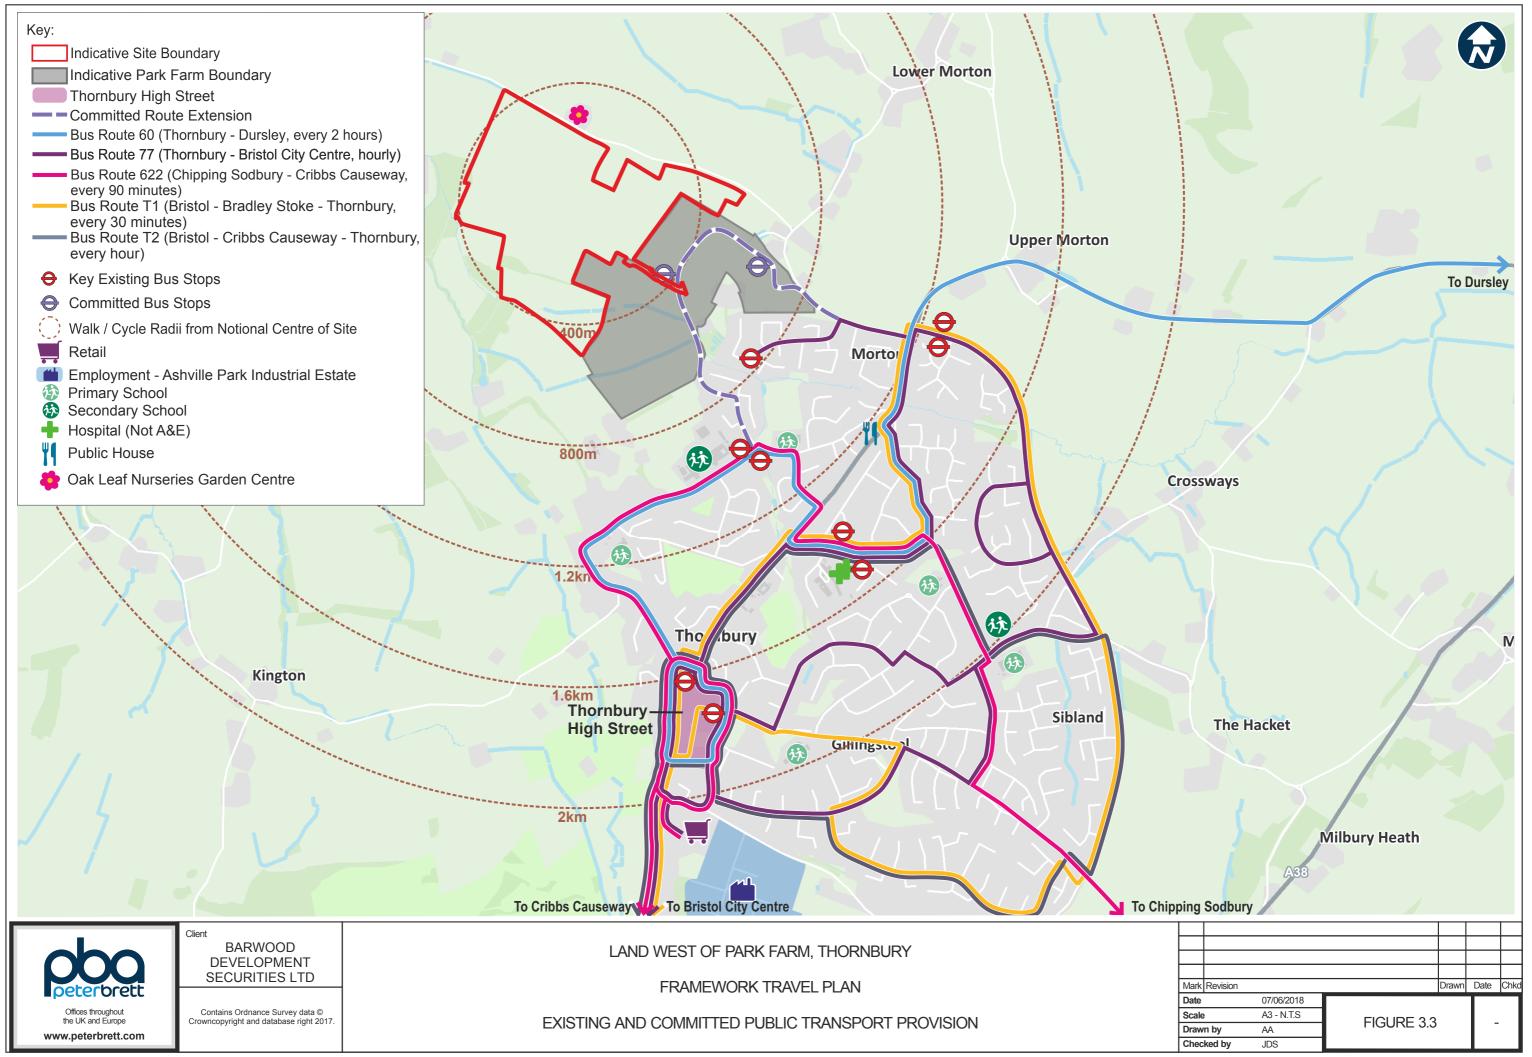

## Appendix A Masterplan





The scaling of this drawing cannot be assured

Rev A (23.08.18) - Update to site boundary (GR)

Rev B (06.09.18) - Plan amended to reflect updated tree survey (GR)

Rev C (16.09.18) - Sustainable Transport Connection added (GR)

Rev D (30.10.18) - Layout adjusted (GR)

Rev E (01.11.18) - Proposed hedgerow adjusted (GR)

Rev F (07.11.18) - Proposed hedgerow adjusted (GR)

Rev G (08.11.18) - Illustrative tree planting updated (GR)



PROJECT
NW Thornbury

DRAWING TITLE

Illustrative Masterplan

| DATE       | SCALE                  | DRAWN BY | CHECK BY |
|------------|------------------------|----------|----------|
| 15.08.18   | 1:2500@A1<br>1:5000@A3 | GR       | AJT      |
| PROJECT NO | DRAWING NO             |          | REVISION |
| 27982      | 9