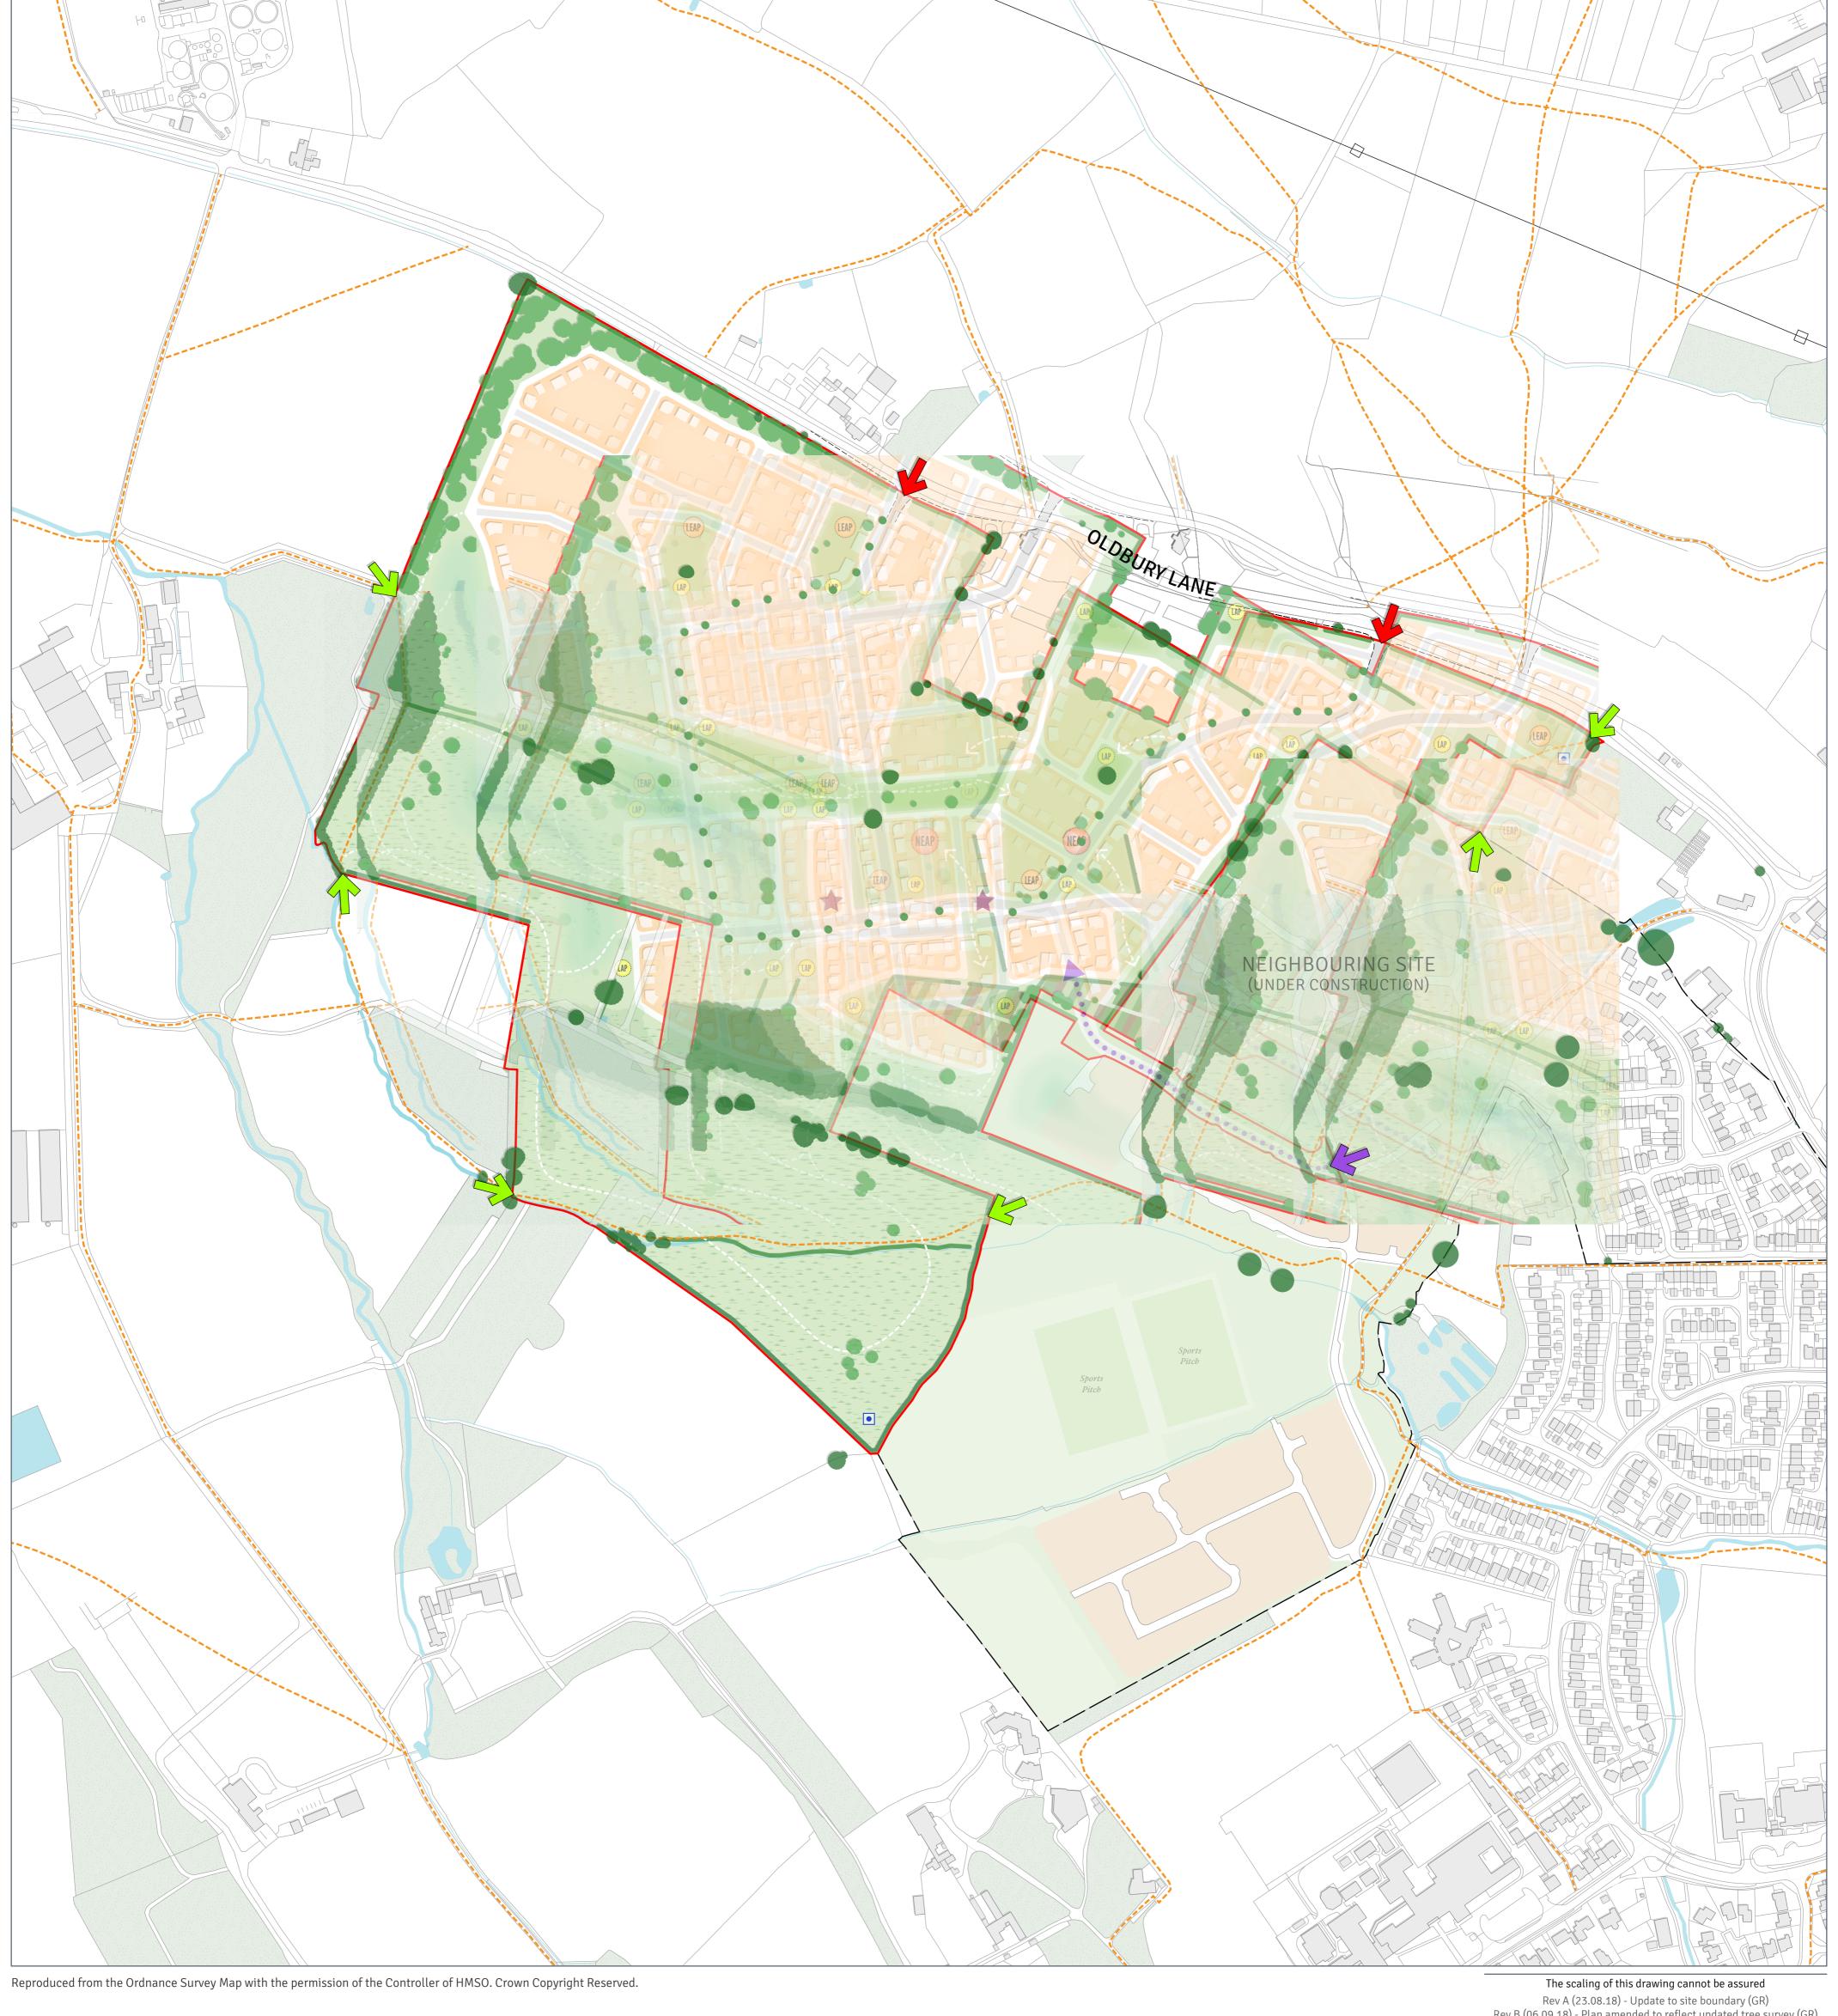

## Appendix A Masterplan

The scaling of this drawing cannot be assured

Rev A (23.08.18) - Update to site boundary (GR)

Rev B (06.09.18) - Plan amended to reflect updated tree survey (GR)

Rev C (16.09.18) - Sustainable Transport Connection added (GR)

Rev D (30.10.18) - Layout adjusted (GR)

Rev E (01.11.18) - Proposed hedgerow adjusted (GR)

Rev F (07.11.18) - Proposed hedgerow adjusted (GR)

Rev G (08.11.18) - Illustrative tree planting updated (GR)

PROJECT
NW Thornbury

DRAWING TITLE

Illustrative Masterplan

| DATE       | SCALE                  | DRAWN BY | CHECK BY |
|------------|------------------------|----------|----------|
| 15.08.18   | 1:2500@A1<br>1:5000@A3 | GR       | AJT      |
| PROJECT NO | DRAWING NO             |          | REVISION |
| 27982      | 9410                   |          | G        |