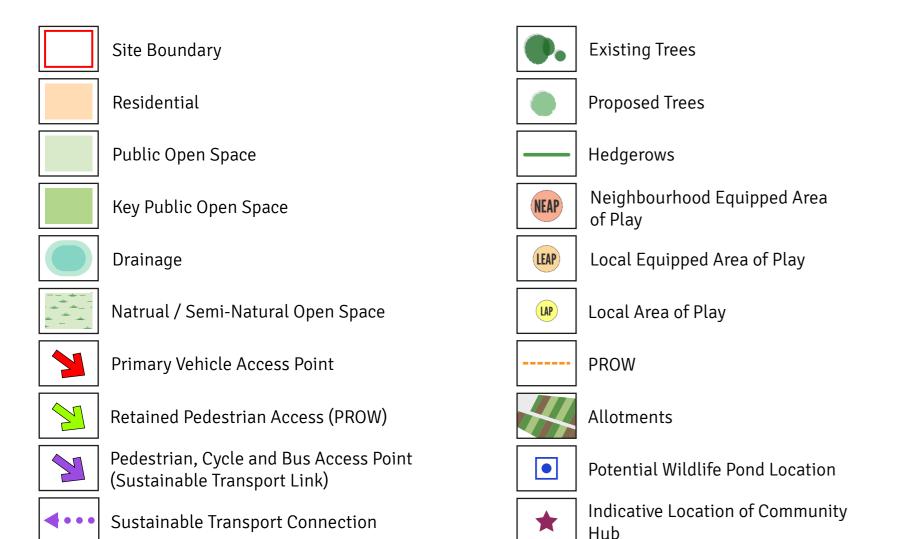

## Appendix A Masterplan

The scaling of this drawing cannot be assured

Rev A (23.08.18) - Update to site boundary (GR)

Rev B (06.09.18) - Plan amended to reflect updated tree survey (GR)

Rev C (16.09.18) - Sustainable Transport Connection added (GR)

Rev D (30.10.18) - Layout adjusted (GR)

Rev E (01.11.18) - Proposed hedgerow adjusted (GR)

Rev F (07.11.18) - Proposed hedgerow adjusted (GR)

Rev G (08.11.18) - Illustrative tree planting updated (GR)

PROJECT
NW Thornbury

DRAWING TITLE

Illustrative Masterplan

| DATE       | SCALE                  | DRAWN BY | CHECK BY |
|------------|------------------------|----------|----------|
| 15.08.18   | 1:2500@A1<br>1:5000@A3 | GR       | AJT      |
| PROJECT NO | DRAWING NO             |          | REVISION |
| 27982      | 9410                   |          | G        |