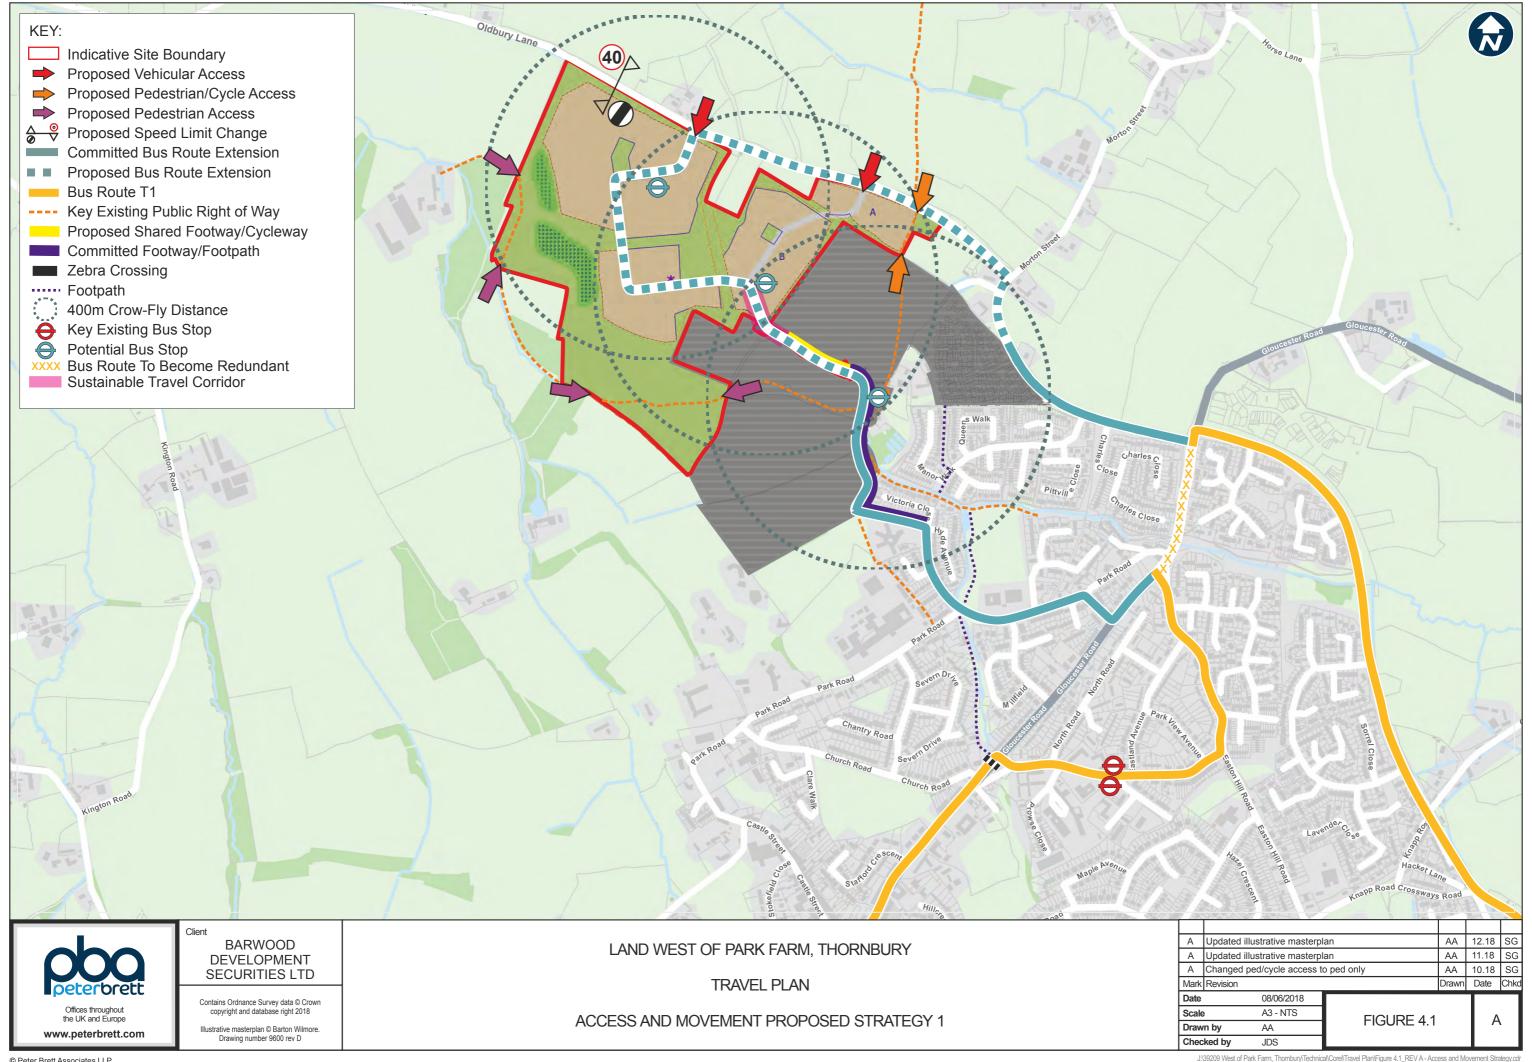

## Appendix A Masterplan





The scaling of this drawing cannot be assured

Rev A (23.08.18) - Update to site boundary (GR)

Rev B (06.09.18) - Plan amended to reflect updated tree survey (GR)

Rev C (16.09.18) - Sustainable Transport Connection added (GR)

Rev D (30.10.18) - Layout adjusted (GR)

Rev E (01.11.18) - Proposed hedgerow adjusted (GR)

Rev F (07.11.18) - Proposed hedgerow adjusted (GR)

Rev G (08.11.18) - Illustrative tree planting updated (GR)



PROJECT
NW Thornbury

DRAWING TITLE

Illustrative Masterplan

| DATE       | SCALE                  | DRAWN BY | CHECK BY |
|------------|------------------------|----------|----------|
| 15.08.18   | 1:2500@A1<br>1:5000@A3 | GR       | AJT      |
| PROJECT NO | DRAWING NO             |          | REVISION |
| 27982      | 941