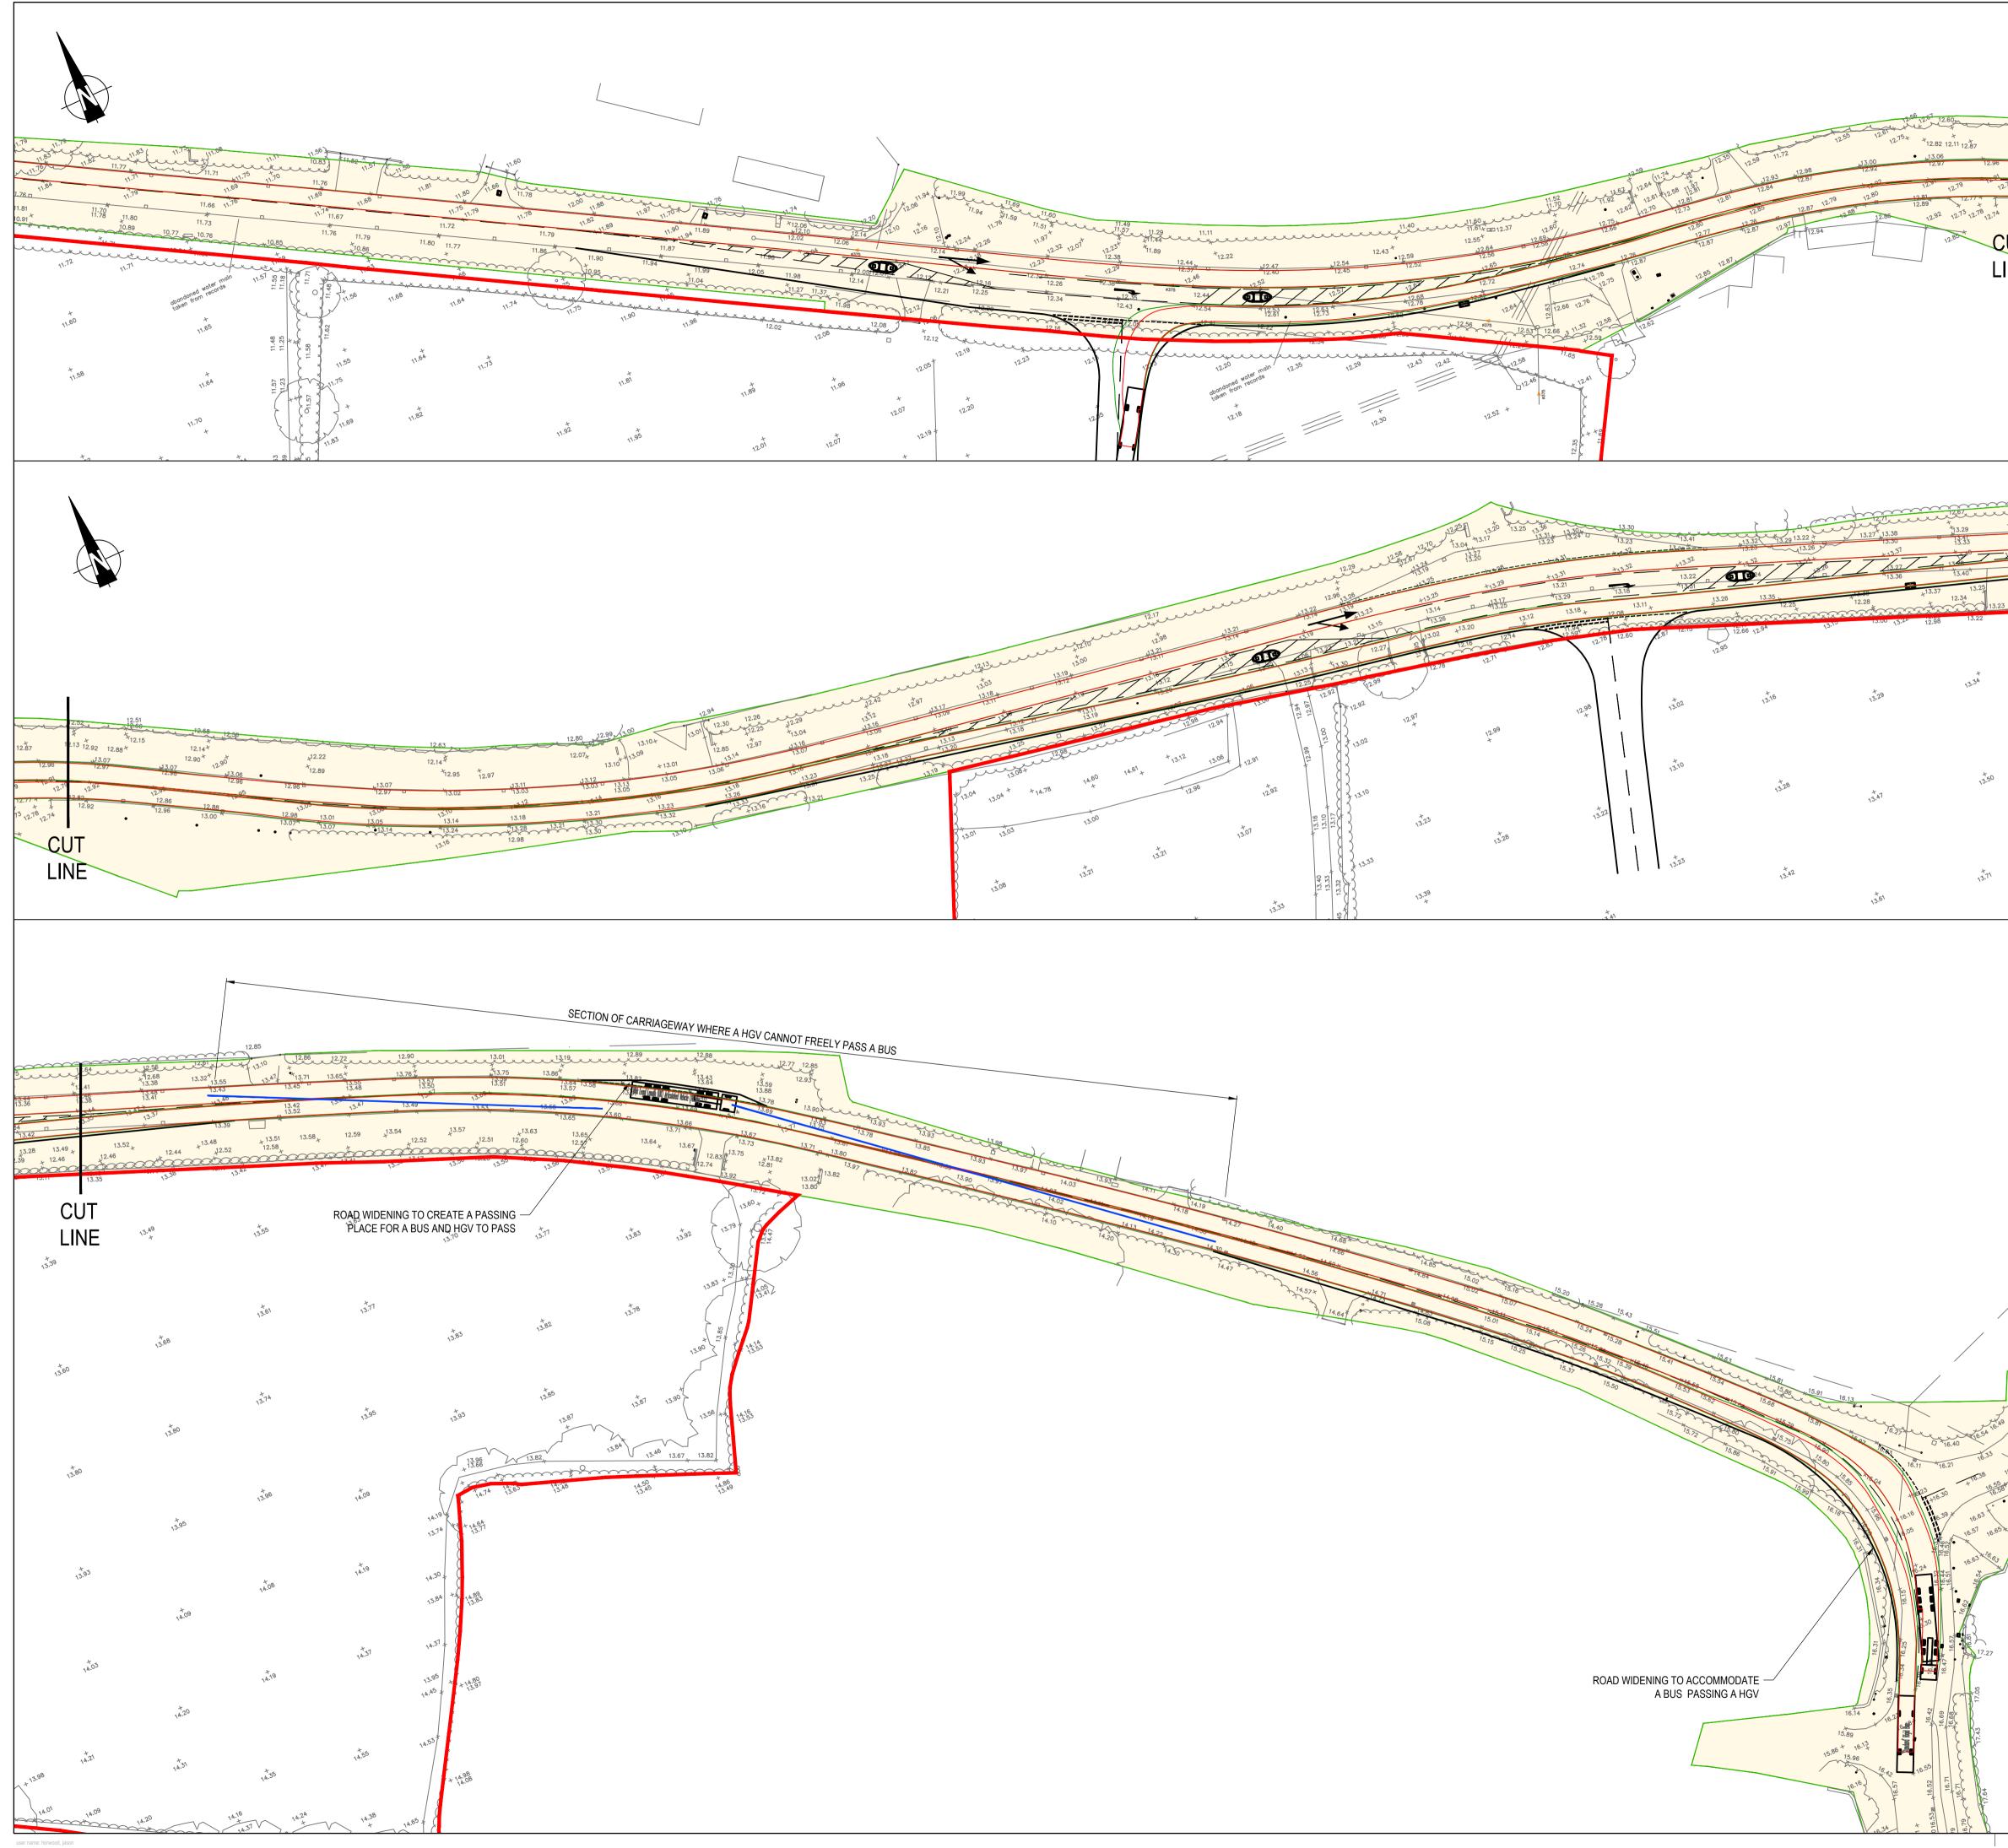

## Drawings

J:\39209 West of Park Farm, Thornbury\Technical\Transport\WP\Reports\Transport Assessment\191219\_Updated Transport Assessment\_ISSUE.docx

user name: coote, paul

|                                           | NOTES:                                                                                                                                                                                                                                                                                                                                                                                                                                                                                                                                          |        |  |  |  |  |  |
|-------------------------------------------|-------------------------------------------------------------------------------------------------------------------------------------------------------------------------------------------------------------------------------------------------------------------------------------------------------------------------------------------------------------------------------------------------------------------------------------------------------------------------------------------------------------------------------------------------|--------|--|--|--|--|--|
|                                           | <ol> <li>THE LAYOUT IS SUBJECT TO DETAILED DESIGN, CAPACITY<br/>TESTING, GROUND INVESTIGATIONS RESULTS &amp;<br/>EARTHWORKS MODELLING, UTILITIES &amp; SERVICES AND<br/>CONFIRMATION OF LAND OWNERSHIP;</li> </ol>                                                                                                                                                                                                                                                                                                                              |        |  |  |  |  |  |
|                                           | 2. THE DETAILED DESIGN LAYOUT WILL BE DESIGNED IN<br>ACCORDANCE WITH ALL RELEVANT DESIGN GUIDANCE AND<br>STANDARDS;                                                                                                                                                                                                                                                                                                                                                                                                                             |        |  |  |  |  |  |
|                                           | 3. THE LAYOUT HAS BEEN BASED ON THE APPROPRIATE DESIGN SPEED FOR OUR CURRENT PROPOSALS;                                                                                                                                                                                                                                                                                                                                                                                                                                                         |        |  |  |  |  |  |
|                                           | 4. THIS DRAWING SHOULD BE READ IN CONJUNCTION WITH ALL RELEVANT ASSOCIATED DOCUMENTS;                                                                                                                                                                                                                                                                                                                                                                                                                                                           |        |  |  |  |  |  |
|                                           | 5. THE USE OF THE DRAWING DOES NOT ABSOLVE THE<br>CLIENT FROM THEIR RESPONSIBILITIES IN REGARDS TO<br>HEALTH & SAFETY AND CDM REGULATIONS;                                                                                                                                                                                                                                                                                                                                                                                                      |        |  |  |  |  |  |
|                                           | 6. TOPOGRAPHICAL SURVEY UNDERTAKEN BY ANTONY<br>BROOKES SURVEYS LTD ON 26.04.2018; AND                                                                                                                                                                                                                                                                                                                                                                                                                                                          |        |  |  |  |  |  |
|                                           | <ol> <li>SITE BOUNDARY PROVIDED BY BARTON WILLMORE ON<br/>29.04.2018</li> </ol>                                                                                                                                                                                                                                                                                                                                                                                                                                                                 |        |  |  |  |  |  |
|                                           |                                                                                                                                                                                                                                                                                                                                                                                                                                                                                                                                                 |        |  |  |  |  |  |
|                                           | INDICATIVE SITE BOUNDARY PROVIDED BY BARTON     WILLMORE ON 29.04.2018                                                                                                                                                                                                                                                                                                                                                                                                                                                                          |        |  |  |  |  |  |
|                                           | HIGHWAY BOUNDARY INFORMATION RECEIVED FROM<br>SGC 25.04.2018 AND INTERPRETED BY PBA                                                                                                                                                                                                                                                                                                                                                                                                                                                             |        |  |  |  |  |  |
| July 1                                    | <ul> <li>4.5M X 120M VISIBILITY SPLAY IN ACCORDANCE WITH<br/>DMRB FOR A 40MPH ROAD</li> </ul>                                                                                                                                                                                                                                                                                                                                                                                                                                                   |        |  |  |  |  |  |
|                                           |                                                                                                                                                                                                                                                                                                                                                                                                                                                                                                                                                 |        |  |  |  |  |  |
|                                           |                                                                                                                                                                                                                                                                                                                                                                                                                                                                                                                                                 | -      |  |  |  |  |  |
|                                           |                                                                                                                                                                                                                                                                                                                                                                                                                                                                                                                                                 |        |  |  |  |  |  |
| EVENT                                     |                                                                                                                                                                                                                                                                                                                                                                                                                                                                                                                                                 | _      |  |  |  |  |  |
|                                           | A       ADDED ISLANDS TO PREVENT OVERTAKING       23.08.18       JP       JHo       SG         Mark       Revision       Date       Drawn       Chkd       Apport                                                                                                                                                                                                                                                                                                                                                                               | -<br>1 |  |  |  |  |  |
|                                           | SCALING NOTE: Do <u>not</u> scale from this drawing. If in doubt, ask.<br>UTILITIES NOTE: The position of any existing public or private sewers, utility services, plant or apparatus shown on this<br>drawing is believed to be correct, but no warranty to this is expressed or implied. Other such plant or apparatus may also<br>be present but not shown. The Contractor is therefore advised to undertake their own investigation where the presence<br>of any existing sewers, services, plant or apparatus may affect their operations. | ,      |  |  |  |  |  |
|                                           | Drawing Issue Status                                                                                                                                                                                                                                                                                                                                                                                                                                                                                                                            | 1      |  |  |  |  |  |
|                                           | WEST OF PARK FARM, THORNBURY                                                                                                                                                                                                                                                                                                                                                                                                                                                                                                                    |        |  |  |  |  |  |
|                                           | CONCEPT SITE ACCESS LAYOUT<br>RIGHT-TURN GHOST OPTION                                                                                                                                                                                                                                                                                                                                                                                                                                                                                           |        |  |  |  |  |  |
| 13.77 13<br>13.63<br>3 13.62              | Client BARWOOD                                                                                                                                                                                                                                                                                                                                                                                                                                                                                                                                  |        |  |  |  |  |  |
| 13.82<br>13.73<br>13.89<br>13.89<br>13.89 | DEVELOPMENT<br>SECURITIES LTD                                                                                                                                                                                                                                                                                                                                                                                                                                                                                                                   |        |  |  |  |  |  |
|                                           | Date of 1st Issue     Designed     Drawn       06.08.2018     JDS     JDS   Offices throughout                                                                                                                                                                                                                                                                                                                                                                                                                                                  |        |  |  |  |  |  |
| 12.00<br>12.00<br>12.00                   | A1 Scale     Checked     Approved     the UK and Europe       AS SHOWN     JHo     RH     www.peterbrett.com       Drawing Number     Revision     © Peter Brett Associates LLP                                                                                                                                                                                                                                                                                                                                                                 |        |  |  |  |  |  |
|                                           | 39209/5501/SK15 A BRISTOL<br>Tel: 01173 327 840                                                                                                                                                                                                                                                                                                                                                                                                                                                                                                 |        |  |  |  |  |  |