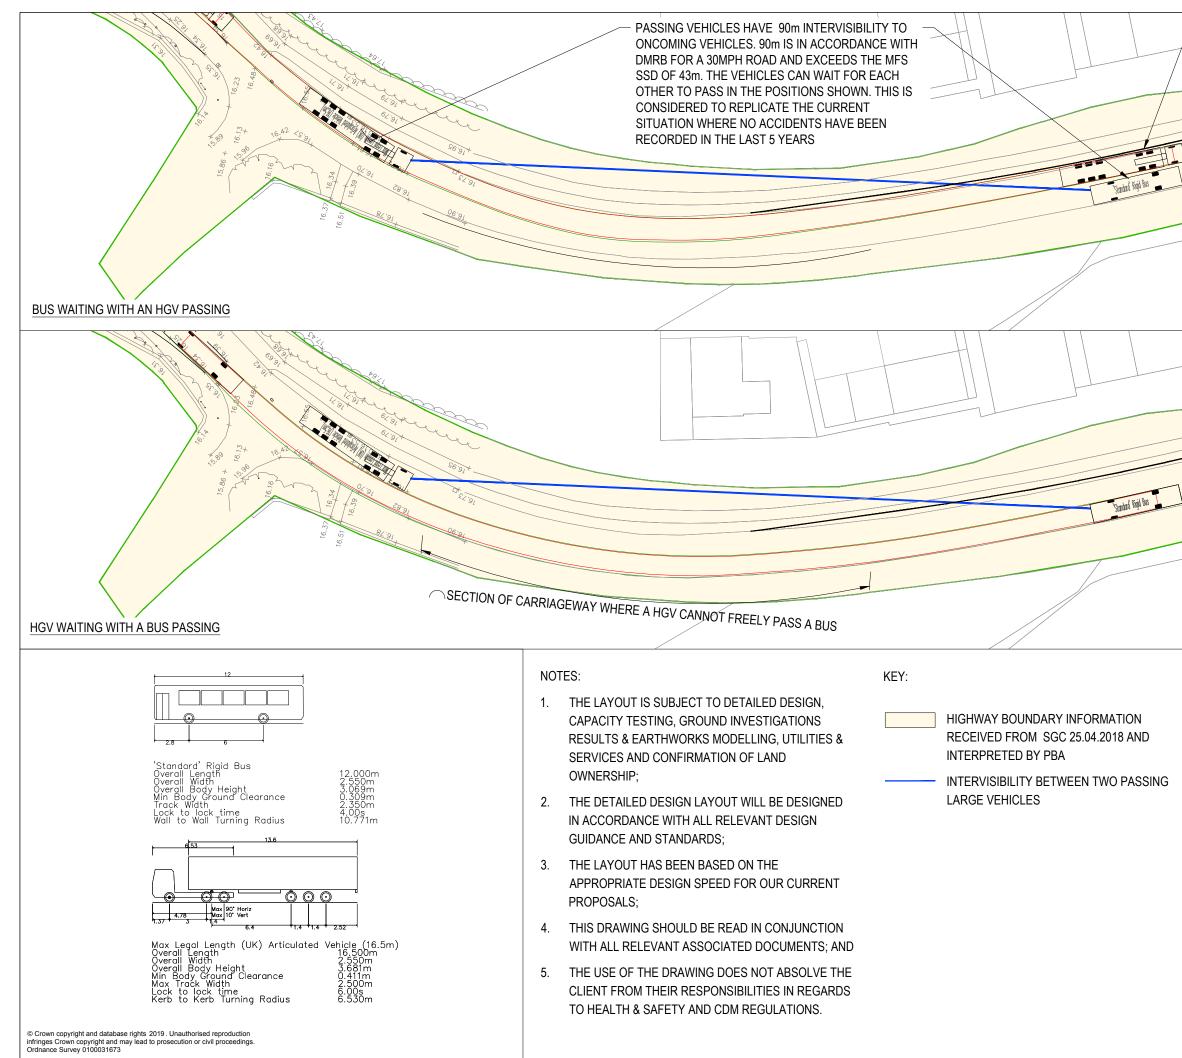

## Drawings

J:\39209 West of Park Farm, Thornbury\Technical\Transport\WP\Reports\Transport Assessment\191219\_Updated Transport Assessment\_ISSUE.docx

user name: coote, paul

|                                           | NOTES:                                                                                                                                                                                                                                                                                                                                                                                                                                                                                                                                          |        |  |  |  |  |  |
|-------------------------------------------|-------------------------------------------------------------------------------------------------------------------------------------------------------------------------------------------------------------------------------------------------------------------------------------------------------------------------------------------------------------------------------------------------------------------------------------------------------------------------------------------------------------------------------------------------|--------|--|--|--|--|--|
|                                           | <ol> <li>THE LAYOUT IS SUBJECT TO DETAILED DESIGN, CAPACITY<br/>TESTING, GROUND INVESTIGATIONS RESULTS &amp;<br/>EARTHWORKS MODELLING, UTILITIES &amp; SERVICES AND<br/>CONFIRMATION OF LAND OWNERSHIP;</li> </ol>                                                                                                                                                                                                                                                                                                                              |        |  |  |  |  |  |
|                                           | 2. THE DETAILED DESIGN LAYOUT WILL BE DESIGNED IN<br>ACCORDANCE WITH ALL RELEVANT DESIGN GUIDANCE AND<br>STANDARDS;                                                                                                                                                                                                                                                                                                                                                                                                                             |        |  |  |  |  |  |
|                                           | 3. THE LAYOUT HAS BEEN BASED ON THE APPROPRIATE DESIGN SPEED FOR OUR CURRENT PROPOSALS;                                                                                                                                                                                                                                                                                                                                                                                                                                                         |        |  |  |  |  |  |
|                                           | 4. THIS DRAWING SHOULD BE READ IN CONJUNCTION WITH ALL RELEVANT ASSOCIATED DOCUMENTS;                                                                                                                                                                                                                                                                                                                                                                                                                                                           |        |  |  |  |  |  |
|                                           | 5. THE USE OF THE DRAWING DOES NOT ABSOLVE THE<br>CLIENT FROM THEIR RESPONSIBILITIES IN REGARDS TO<br>HEALTH & SAFETY AND CDM REGULATIONS;                                                                                                                                                                                                                                                                                                                                                                                                      |        |  |  |  |  |  |
|                                           | 6. TOPOGRAPHICAL SURVEY UNDERTAKEN BY ANTONY<br>BROOKES SURVEYS LTD ON 26.04.2018; AND                                                                                                                                                                                                                                                                                                                                                                                                                                                          |        |  |  |  |  |  |
|                                           | <ol> <li>SITE BOUNDARY PROVIDED BY BARTON WILLMORE ON<br/>29.04.2018</li> </ol>                                                                                                                                                                                                                                                                                                                                                                                                                                                                 |        |  |  |  |  |  |
|                                           |                                                                                                                                                                                                                                                                                                                                                                                                                                                                                                                                                 |        |  |  |  |  |  |
|                                           | INDICATIVE SITE BOUNDARY PROVIDED BY BARTON     WILLMORE ON 29.04.2018                                                                                                                                                                                                                                                                                                                                                                                                                                                                          |        |  |  |  |  |  |
|                                           | HIGHWAY BOUNDARY INFORMATION RECEIVED FROM<br>SGC 25.04.2018 AND INTERPRETED BY PBA                                                                                                                                                                                                                                                                                                                                                                                                                                                             |        |  |  |  |  |  |
| July 1                                    | <ul> <li>4.5M X 120M VISIBILITY SPLAY IN ACCORDANCE WITH<br/>DMRB FOR A 40MPH ROAD</li> </ul>                                                                                                                                                                                                                                                                                                                                                                                                                                                   |        |  |  |  |  |  |
|                                           |                                                                                                                                                                                                                                                                                                                                                                                                                                                                                                                                                 |        |  |  |  |  |  |
|                                           |                                                                                                                                                                                                                                                                                                                                                                                                                                                                                                                                                 | -      |  |  |  |  |  |
|                                           |                                                                                                                                                                                                                                                                                                                                                                                                                                                                                                                                                 |        |  |  |  |  |  |
| EVENT                                     |                                                                                                                                                                                                                                                                                                                                                                                                                                                                                                                                                 | _      |  |  |  |  |  |
|                                           | A       ADDED ISLANDS TO PREVENT OVERTAKING       23.08.18       JP       JHo       SG         Mark       Revision       Date       Drawn       Chkd       Apport                                                                                                                                                                                                                                                                                                                                                                               | -<br>1 |  |  |  |  |  |
|                                           | SCALING NOTE: Do <u>not</u> scale from this drawing. If in doubt, ask.<br>UTILITIES NOTE: The position of any existing public or private sewers, utility services, plant or apparatus shown on this<br>drawing is believed to be correct, but no warranty to this is expressed or implied. Other such plant or apparatus may also<br>be present but not shown. The Contractor is therefore advised to undertake their own investigation where the presence<br>of any existing sewers, services, plant or apparatus may affect their operations. | ,      |  |  |  |  |  |
|                                           | Drawing Issue Status                                                                                                                                                                                                                                                                                                                                                                                                                                                                                                                            | 1      |  |  |  |  |  |
|                                           | WEST OF PARK FARM, THORNBURY                                                                                                                                                                                                                                                                                                                                                                                                                                                                                                                    |        |  |  |  |  |  |
|                                           | CONCEPT SITE ACCESS LAYOUT<br>RIGHT-TURN GHOST OPTION                                                                                                                                                                                                                                                                                                                                                                                                                                                                                           |        |  |  |  |  |  |
| 13.77 13<br>13.63<br>3 13.62              | Client BARWOOD                                                                                                                                                                                                                                                                                                                                                                                                                                                                                                                                  |        |  |  |  |  |  |
| 13.82<br>13.73<br>13.89<br>13.89<br>13.89 | DEVELOPMENT<br>SECURITIES LTD                                                                                                                                                                                                                                                                                                                                                                                                                                                                                                                   |        |  |  |  |  |  |
|                                           | Date of 1st Issue     Designed     Drawn       06.08.2018     JDS     JDS   Offices throughout                                                                                                                                                                                                                                                                                                                                                                                                                                                  |        |  |  |  |  |  |
| 12.00<br>12.00<br>12.00                   | A1 Scale     Checked     Approved     the UK and Europe       AS SHOWN     JHo     RH     www.peterbrett.com       Drawing Number     Revision     © Peter Brett Associates LLP                                                                                                                                                                                                                                                                                                                                                                 |        |  |  |  |  |  |
|                                           | 39209/5501/SK15 A BRISTOL<br>Tel: 01173 327 840                                                                                                                                                                                                                                                                                                                                                                                                                                                                                                 |        |  |  |  |  |  |