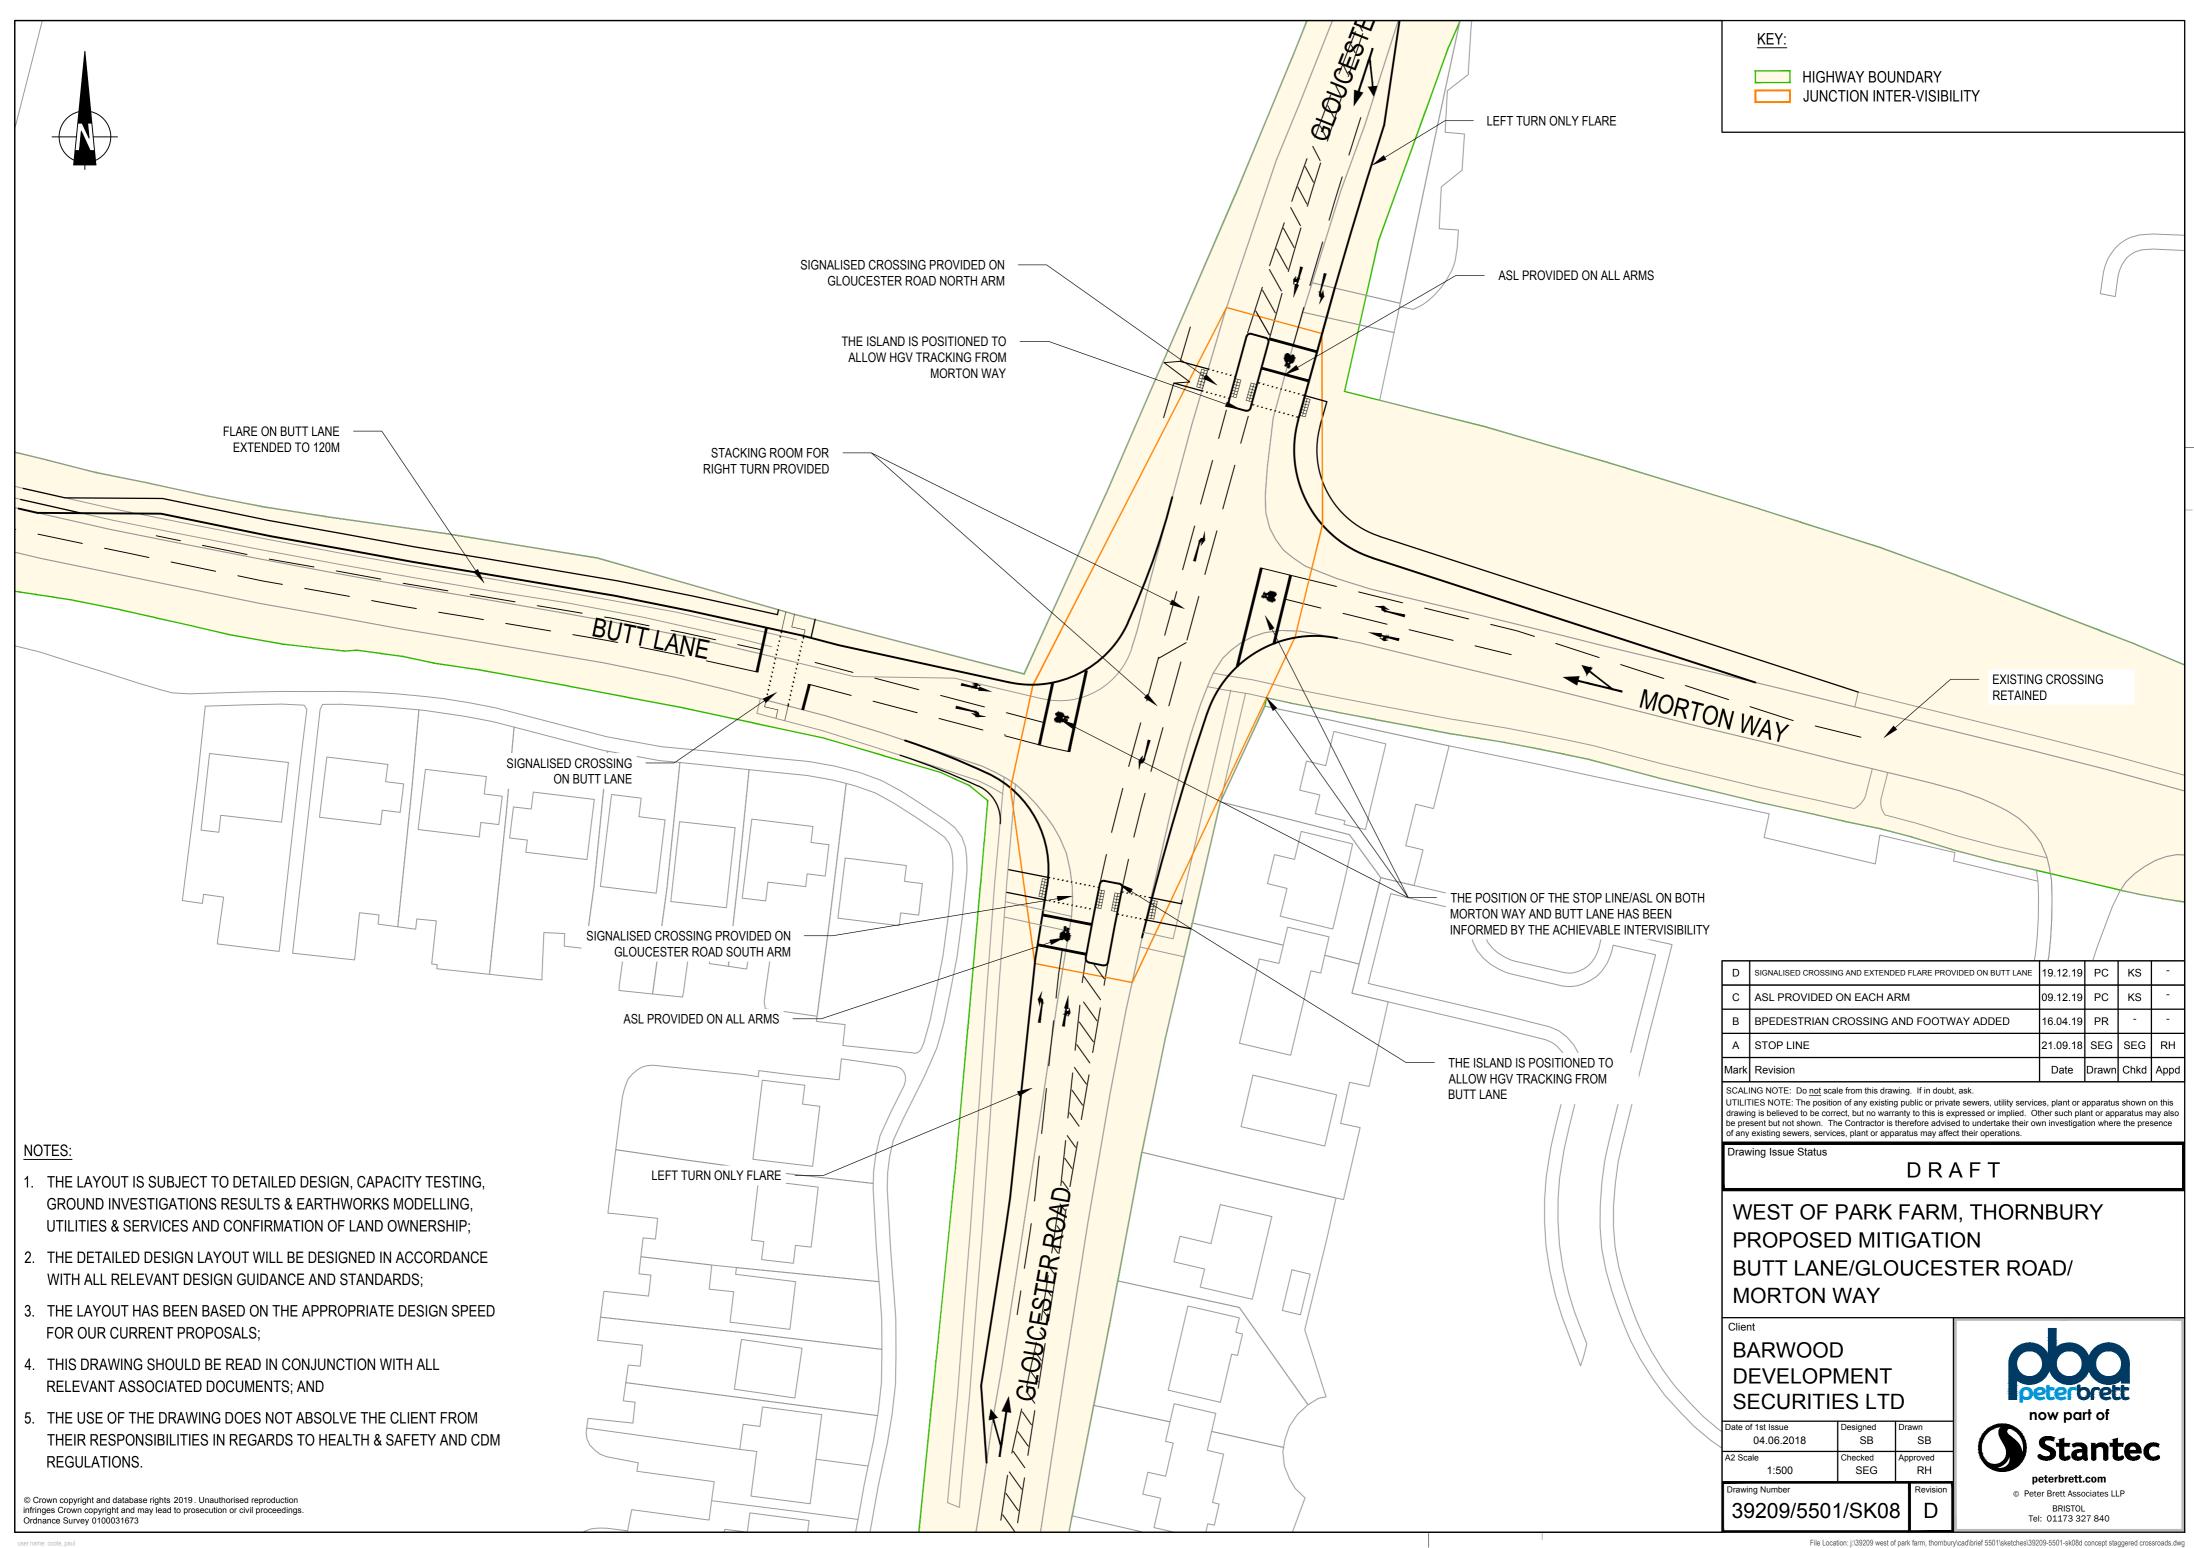

## Drawings

J:\39209 West of Park Farm, Thornbury\Technical\Transport\WP\Reports\Transport Assessment\191219\_Updated Transport Assessment\_ISSUE.docx

user name: coote, paul

|                                           | NOTES:                                                                                                                                                                                                                                                                                                                                                                                                                                                                                                                                          |        |  |  |  |  |  |
|-------------------------------------------|-------------------------------------------------------------------------------------------------------------------------------------------------------------------------------------------------------------------------------------------------------------------------------------------------------------------------------------------------------------------------------------------------------------------------------------------------------------------------------------------------------------------------------------------------|--------|--|--|--|--|--|
|                                           | <ol> <li>THE LAYOUT IS SUBJECT TO DETAILED DESIGN, CAPACITY<br/>TESTING, GROUND INVESTIGATIONS RESULTS &amp;<br/>EARTHWORKS MODELLING, UTILITIES &amp; SERVICES AND<br/>CONFIRMATION OF LAND OWNERSHIP;</li> </ol>                                                                                                                                                                                                                                                                                                                              |        |  |  |  |  |  |
|                                           | 2. THE DETAILED DESIGN LAYOUT WILL BE DESIGNED IN<br>ACCORDANCE WITH ALL RELEVANT DESIGN GUIDANCE AND<br>STANDARDS;                                                                                                                                                                                                                                                                                                                                                                                                                             |        |  |  |  |  |  |
|                                           | 3. THE LAYOUT HAS BEEN BASED ON THE APPROPRIATE DESIGN SPEED FOR OUR CURRENT PROPOSALS;                                                                                                                                                                                                                                                                                                                                                                                                                                                         |        |  |  |  |  |  |
|                                           | 4. THIS DRAWING SHOULD BE READ IN CONJUNCTION WITH ALL RELEVANT ASSOCIATED DOCUMENTS;                                                                                                                                                                                                                                                                                                                                                                                                                                                           |        |  |  |  |  |  |
|                                           | 5. THE USE OF THE DRAWING DOES NOT ABSOLVE THE<br>CLIENT FROM THEIR RESPONSIBILITIES IN REGARDS TO<br>HEALTH & SAFETY AND CDM REGULATIONS;                                                                                                                                                                                                                                                                                                                                                                                                      |        |  |  |  |  |  |
|                                           | 6. TOPOGRAPHICAL SURVEY UNDERTAKEN BY ANTONY<br>BROOKES SURVEYS LTD ON 26.04.2018; AND                                                                                                                                                                                                                                                                                                                                                                                                                                                          |        |  |  |  |  |  |
|                                           | <ol> <li>SITE BOUNDARY PROVIDED BY BARTON WILLMORE ON<br/>29.04.2018</li> </ol>                                                                                                                                                                                                                                                                                                                                                                                                                                                                 |        |  |  |  |  |  |
|                                           |                                                                                                                                                                                                                                                                                                                                                                                                                                                                                                                                                 |        |  |  |  |  |  |
|                                           | INDICATIVE SITE BOUNDARY PROVIDED BY BARTON     WILLMORE ON 29.04.2018                                                                                                                                                                                                                                                                                                                                                                                                                                                                          |        |  |  |  |  |  |
|                                           | HIGHWAY BOUNDARY INFORMATION RECEIVED FROM<br>SGC 25.04.2018 AND INTERPRETED BY PBA                                                                                                                                                                                                                                                                                                                                                                                                                                                             |        |  |  |  |  |  |
| July 1                                    | <ul> <li>4.5M X 120M VISIBILITY SPLAY IN ACCORDANCE WITH<br/>DMRB FOR A 40MPH ROAD</li> </ul>                                                                                                                                                                                                                                                                                                                                                                                                                                                   |        |  |  |  |  |  |
|                                           |                                                                                                                                                                                                                                                                                                                                                                                                                                                                                                                                                 |        |  |  |  |  |  |
|                                           |                                                                                                                                                                                                                                                                                                                                                                                                                                                                                                                                                 | -      |  |  |  |  |  |
|                                           |                                                                                                                                                                                                                                                                                                                                                                                                                                                                                                                                                 |        |  |  |  |  |  |
| EVENT                                     |                                                                                                                                                                                                                                                                                                                                                                                                                                                                                                                                                 | _      |  |  |  |  |  |
|                                           | A       ADDED ISLANDS TO PREVENT OVERTAKING       23.08.18       JP       JHo       SG         Mark       Revision       Date       Drawn       Chkd       Apport                                                                                                                                                                                                                                                                                                                                                                               | -<br>1 |  |  |  |  |  |
|                                           | SCALING NOTE: Do <u>not</u> scale from this drawing. If in doubt, ask.<br>UTILITIES NOTE: The position of any existing public or private sewers, utility services, plant or apparatus shown on this<br>drawing is believed to be correct, but no warranty to this is expressed or implied. Other such plant or apparatus may also<br>be present but not shown. The Contractor is therefore advised to undertake their own investigation where the presence<br>of any existing sewers, services, plant or apparatus may affect their operations. | ,      |  |  |  |  |  |
|                                           | Drawing Issue Status                                                                                                                                                                                                                                                                                                                                                                                                                                                                                                                            | 1      |  |  |  |  |  |
|                                           | WEST OF PARK FARM, THORNBURY                                                                                                                                                                                                                                                                                                                                                                                                                                                                                                                    |        |  |  |  |  |  |
|                                           | CONCEPT SITE ACCESS LAYOUT<br>RIGHT-TURN GHOST OPTION                                                                                                                                                                                                                                                                                                                                                                                                                                                                                           |        |  |  |  |  |  |
| 13.77 13<br>13.63<br>3 13.62              | Client BARWOOD                                                                                                                                                                                                                                                                                                                                                                                                                                                                                                                                  |        |  |  |  |  |  |
| 13.82<br>13.73<br>13.89<br>13.89<br>13.89 | DEVELOPMENT<br>SECURITIES LTD                                                                                                                                                                                                                                                                                                                                                                                                                                                                                                                   |        |  |  |  |  |  |
|                                           | Date of 1st Issue     Designed     Drawn       06.08.2018     JDS     JDS   Offices throughout                                                                                                                                                                                                                                                                                                                                                                                                                                                  |        |  |  |  |  |  |
| 12.00<br>12.00<br>12.00                   | A1 Scale     Checked     Approved     the UK and Europe       AS SHOWN     JHo     RH     www.peterbrett.com       Drawing Number     Revision     © Peter Brett Associates LLP                                                                                                                                                                                                                                                                                                                                                                 |        |  |  |  |  |  |
|                                           | 39209/5501/SK15 A BRISTOL<br>Tel: 01173 327 840                                                                                                                                                                                                                                                                                                                                                                                                                                                                                                 |        |  |  |  |  |  |