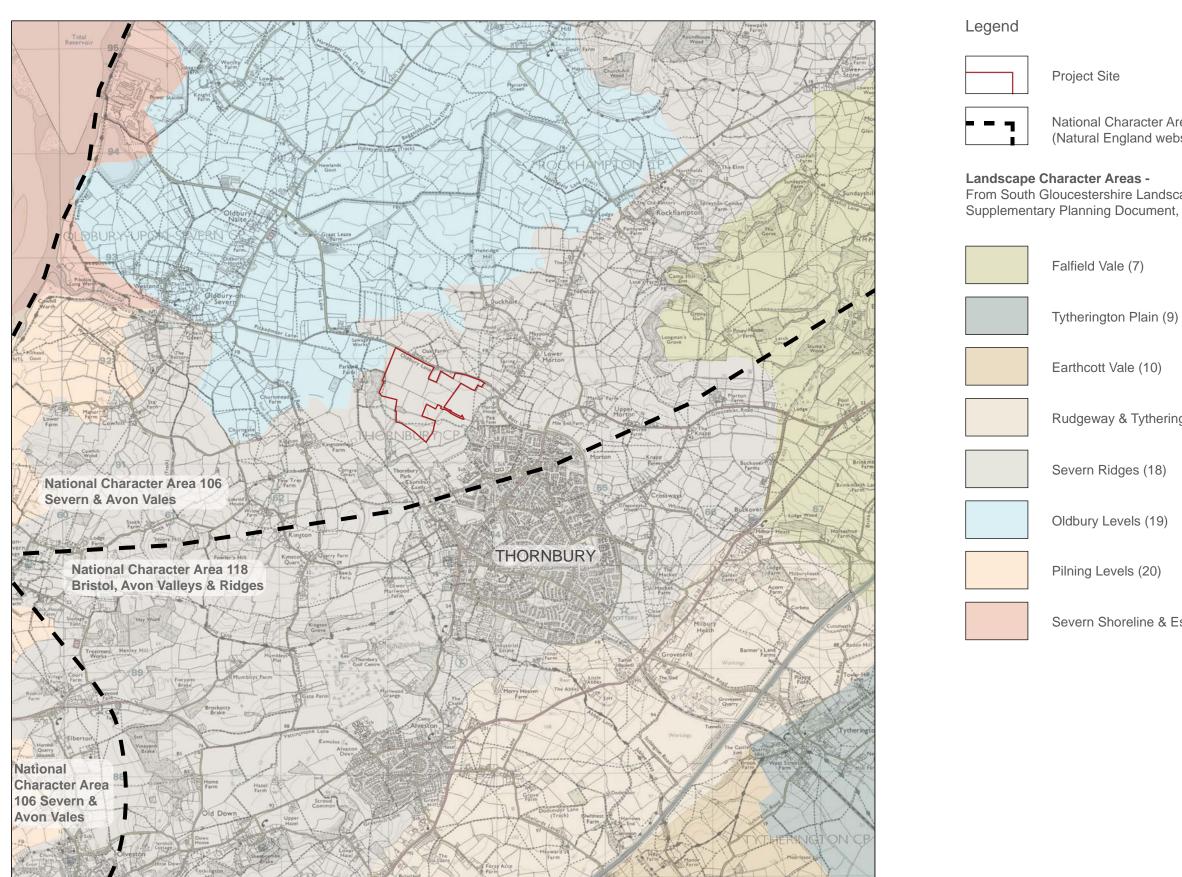

| 1 Agincourt Square, Monmouth, NP25 3BT<br>T: +44(0)1600 772251 | Project:<br>Land West of Park Farm,<br>Thornbury | Title:<br>Figure 13.4: Landscape<br>Character Areas | Revisions:                                                                       | Drawn by:<br>CMS/VDC | Checked by:<br>PJR | <b>Status:</b><br>Planning | Date:<br>Dec 2017 | Job ref:<br>16-10 | Rev:<br>A |
|----------------------------------------------------------------|--------------------------------------------------|-----------------------------------------------------|----------------------------------------------------------------------------------|----------------------|--------------------|----------------------------|-------------------|-------------------|-----------|
|                                                                |                                                  |                                                     | Rev A: Red line boundary amended 28/08/2018<br>Rev 0: Drawing Created 05/12/2017 | Scale: NTS           | S 1km 2km          |                            |                   |                   |           |

National Character Areas (Natural England website accessed December 2017)

From South Gloucestershire Landscape Character Assessment, Supplementary Planning Document, November 2014

Rudgeway & Tytherington Ridge (17)

Severn Shoreline & Estuary (21)