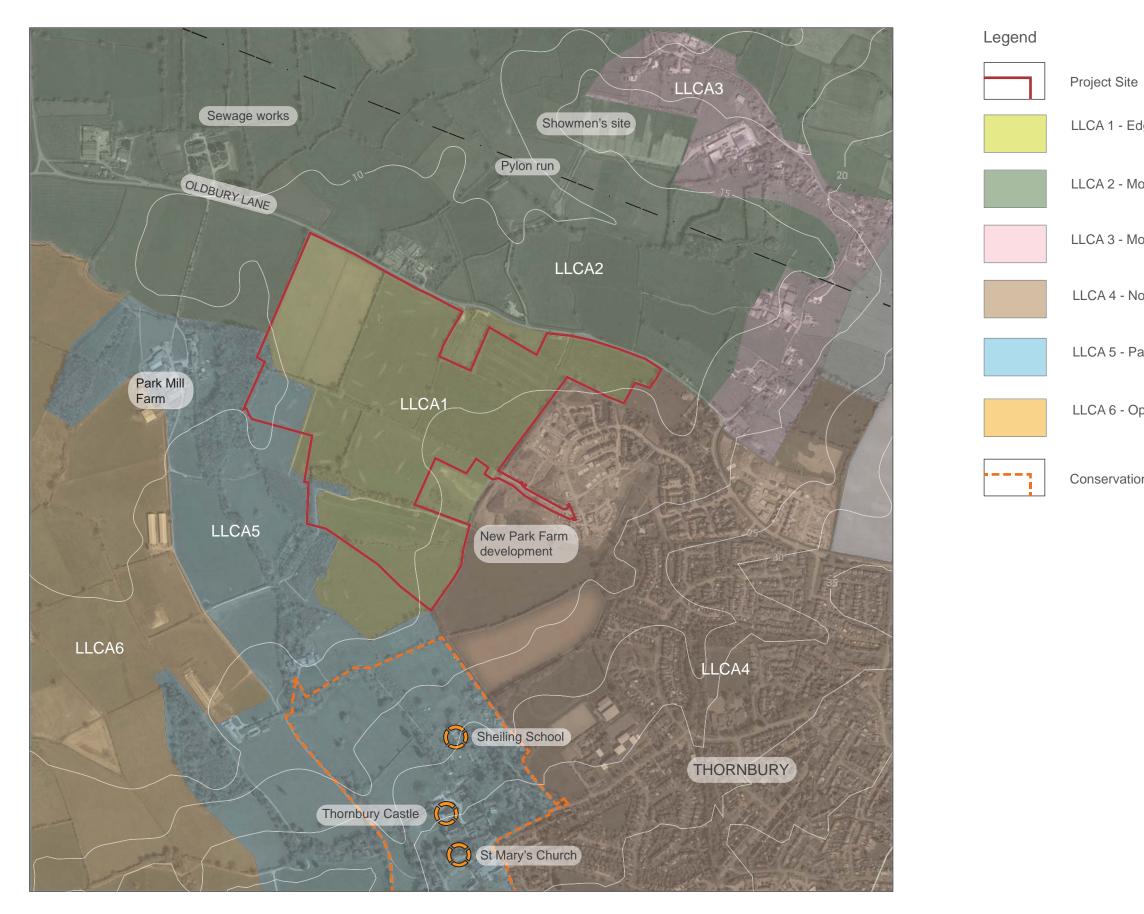

| 1 Agincourt Square, Monmouth, NP25 3BT<br>T: +44(0)1600 772251 | Project:                             | Title:<br>Figure 13.5: Local Landscape<br>Character Areas | Revisions:                                                                                                                                                                                           | Drawn by:<br>CMS/VDC | Checked by:<br>PJR | Status:<br>Planning | Date:<br>March 2018 | <b>Job ref:</b><br>16-10 | Rev:<br>C   |
|----------------------------------------------------------------|--------------------------------------|-----------------------------------------------------------|------------------------------------------------------------------------------------------------------------------------------------------------------------------------------------------------------|----------------------|--------------------|---------------------|---------------------|--------------------------|-------------|
|                                                                | Land West of Park Farm,<br>Thornbury |                                                           | Rev C: LLCA Annotations added 21/11/19<br>Rev B: Aerial base added and boundaries amended accordingly 03/07/2019<br>Rev A: Red line boundary amended 28/08/2018<br>Rev 0: Drawing Created 22/03/2018 | Scale: NTS           |                    |                     |                     |                          | $\bigoplus$ |

LLCA 1 - Edge of Settlement Floodplain Pasture

LLCA 2 - Morton Agricultural Low Ridge

LLCA 3 - Morton/Duckhole Enclosed Village

LLCA 4 - North Thornbury Settlement Post 1970s

LLCA 5 - Park Mill to Thornbury Castle

LLCA 6 - Open Agricultural Landscapes to the West

Conservation Area July 2019