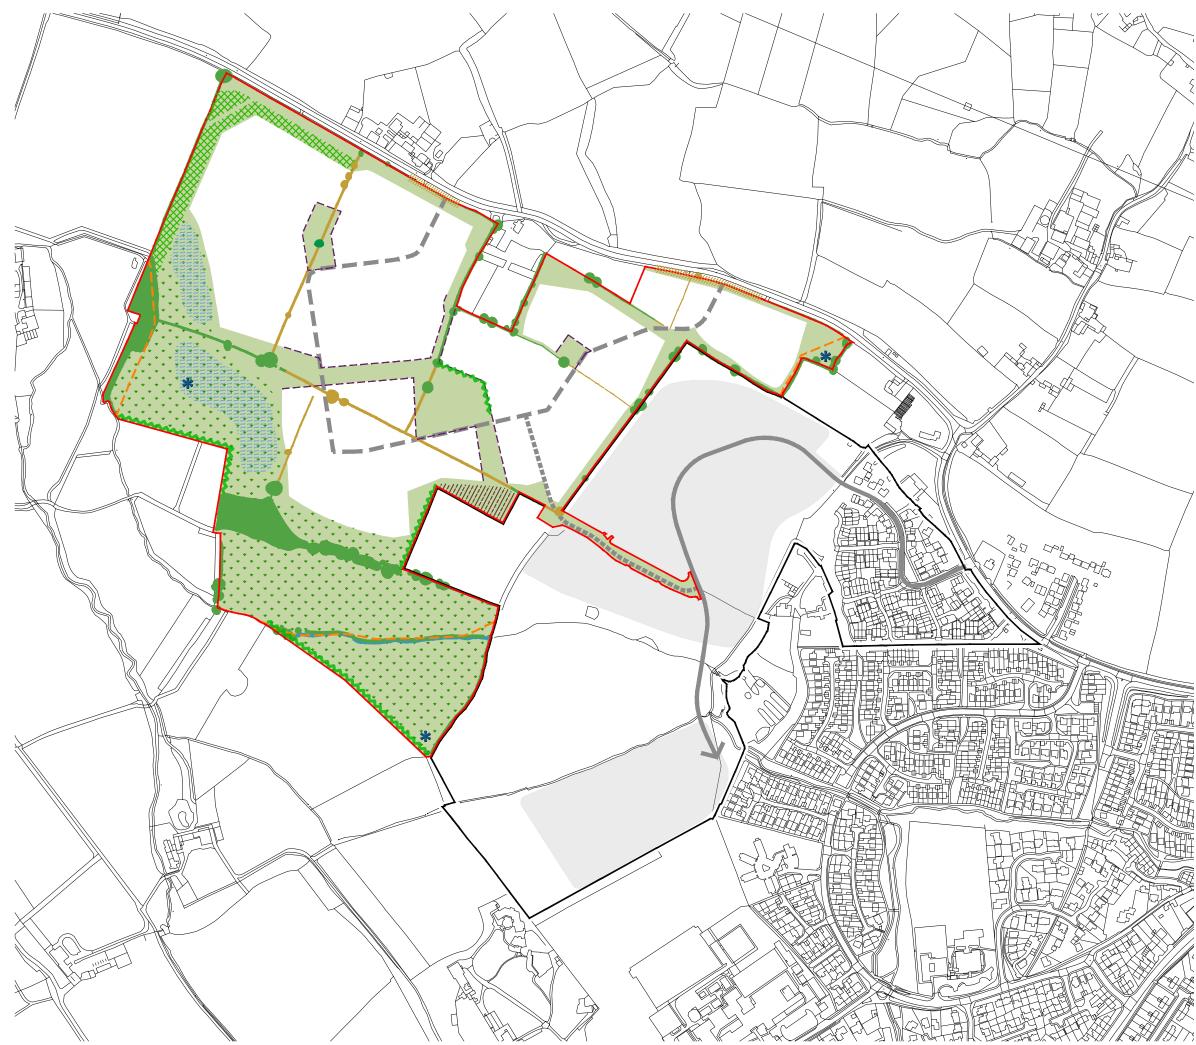

Reproduced from the Ordnance Survey Map with the permission of the Controller of HMSO. Crown Copyright Reserved. Licence No 100019279.

J:\27000 - 27999\27900 - 27999\27982 - NW Thornbury\A4 - Dwgs & Registers\Master Planning\Drawings\27982 - 9604\_PP Green Infrastructure\_rev L.dwg - A3 (2)

| Scale for pla<br>Revision  | nning purposes only                                                                                                                                                                 | Date              | Drn           | Ckd |  |
|----------------------------|-------------------------------------------------------------------------------------------------------------------------------------------------------------------------------------|-------------------|---------------|-----|--|
|                            | nal Translocated Hedge                                                                                                                                                              | 19.12.19          |               | AT  |  |
| PARAMET                    | TERS                                                                                                                                                                                |                   |               |     |  |
|                            | Site Boundary                                                                                                                                                                       |                   |               |     |  |
|                            | Amenity Public Open Space<br>(including, as required: access, play facilities,<br>landscaping, amenity grassland, retained vege<br>pedestrian/cycle links, and all necessary infras | tation,           |               |     |  |
|                            | Flexible Land Use Boundary<br>(Land use boundary deviation is permitted by                                                                                                          | a limit of 5m)    |               |     |  |
|                            | Existing Trees and hedgerows to b                                                                                                                                                   | e retained        |               |     |  |
|                            | Veteran Tree to be retained                                                                                                                                                         |                   |               |     |  |
|                            | Existing Trees and hedgerows to be<br>removed as required                                                                                                                           |                   |               |     |  |
|                            | Zone where hedgerow removal is permitted to enable acccess                                                                                                                          |                   |               |     |  |
|                            | Woodland Structure Planting                                                                                                                                                         |                   |               |     |  |
|                            | Zone for New Allotments                                                                                                                                                             |                   |               |     |  |
|                            | Existing retained Water Course                                                                                                                                                      |                   |               |     |  |
|                            | Existing footpath (PROW) to be retained                                                                                                                                             |                   |               |     |  |
| *                          | Proposed wildlife pond                                                                                                                                                              |                   |               |     |  |
| ~~~~                       | Translocated hedgerow or<br>new hedgerow                                                                                                                                            |                   |               |     |  |
| * * *                      | Zone for parkland with meadow grassland and dispersed tree plan                                                                                                                     | ting              |               |     |  |
|                            | Zone for SUDS Basins with wet gr                                                                                                                                                    | -                 |               |     |  |
|                            | Indicative Alignment of Primary Str<br>(Exact alignment to be determined at<br>reserved matters stage)                                                                              | reet              |               |     |  |
|                            | Indicative Alignment of Pedestrian,<br>Cycle and Bus Access<br>(Sustainable Travel link - exact alignment to b<br>determined at reserved matters stage)                             |                   |               |     |  |
| Park Far                   | RM DEVELOPMENT                                                                                                                                                                      |                   |               |     |  |
|                            | Park Farm Boundary                                                                                                                                                                  |                   |               |     |  |
|                            | Indicative Development Area<br>(Under Construction)                                                                                                                                 |                   |               |     |  |
|                            | Main Street Alignment                                                                                                                                                               |                   |               |     |  |
| 0                          | 50 <u>150</u><br>100 200                                                                                                                                                            | 250m              |               |     |  |
| Project                    |                                                                                                                                                                                     | N                 |               |     |  |
|                            | dmoor                                                                                                                                                                               | $\Box$            |               |     |  |
| Thorr                      | nbury                                                                                                                                                                               | $\square$         |               |     |  |
| Drawing T                  |                                                                                                                                                                                     | _                 |               |     |  |
|                            | neter Plan<br>n Infrastructure                                                                                                                                                      |                   |               |     |  |
| Date                       |                                                                                                                                                                                     | Drawn by          | Check b       | ру  |  |
| 05.06.18                   | 3 1:5000@A3 H                                                                                                                                                                       | KT (              | AT            | -   |  |
| Project No<br><b>27982</b> |                                                                                                                                                                                     |                   | Revision<br>I | า   |  |
| 21902                      | 9604                                                                                                                                                                                |                   | L             |     |  |
|                            | BA                                                                                                                                                                                  | BI                | <u>S</u>      |     |  |
| Pla                        | anning • Master Planning & Urban De                                                                                                                                                 | esign • Arch      | itecture      | •   |  |
| Landsca                    | Landscape Planning & Design • Environmental Planning • Graphic<br>Communication • Public Engagement • Development Economics                                                         |                   |               |     |  |
|                            | bartonwillmore.co.uk                                                                                                                                                                | -                 | 9001<br>9001  | )   |  |
|                            | Offices at Birmingham Bristol Cambridge<br>Glasgow Leeds London Manchester New                                                                                                      | e Cardiff Ebbsfle | et Edinburg   | gh  |  |
|                            | Glasgow Leeus London Manchester New                                                                                                                                                 | casue keading S   | Journampt     | UII |  |