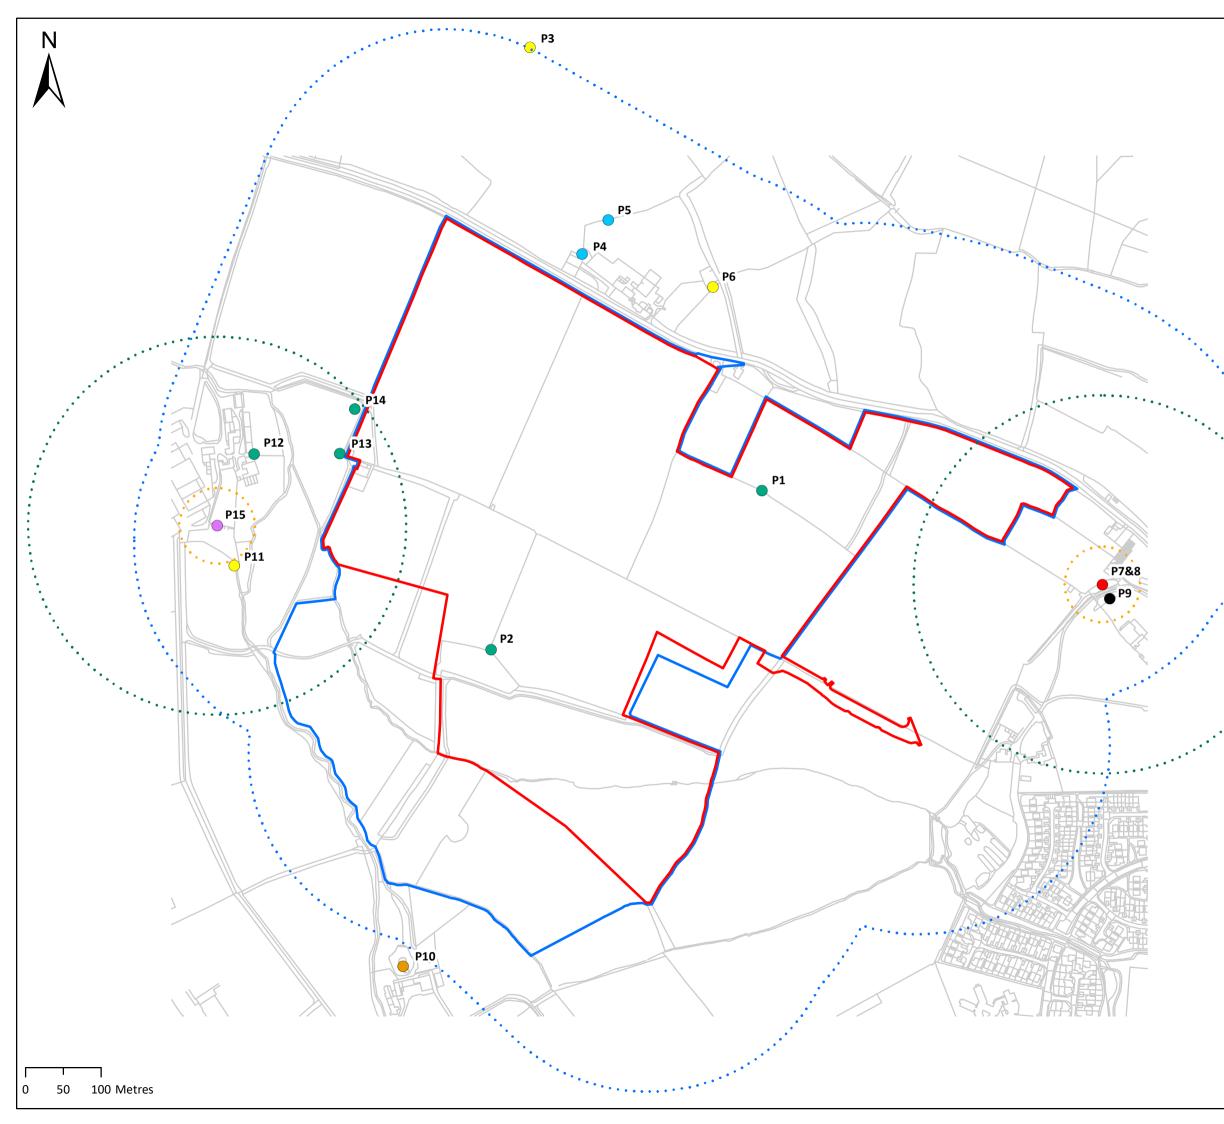

## Key

- Negative survey 2016 and 2018 (not surveyed in 2019)
- Negative survey 2018 and 2019 (No access 2016)
- Negative survey and/or dry in 2016, 2018 and 2019
- Negative survey in 2019 (not previously surveyed)
- Small GCN population 2018 (Negative survey 2016 and 2019)
- Small GCN population 2019 (not previously surveyed)
- No access for survey 2016, 2018 and 2019
  - 50m Buffer around confirmed GCN pond
- 250m buffer around project site boundary
- •••• 250m Buffer around confirmed GCN pond
  - Project site boundary
  - Survey area boundary

www.eadecology.co.uk

Barwood Developments

Thornbury NW Expansion

Amphibian Survey Results Plan

Date: 16/12/2019