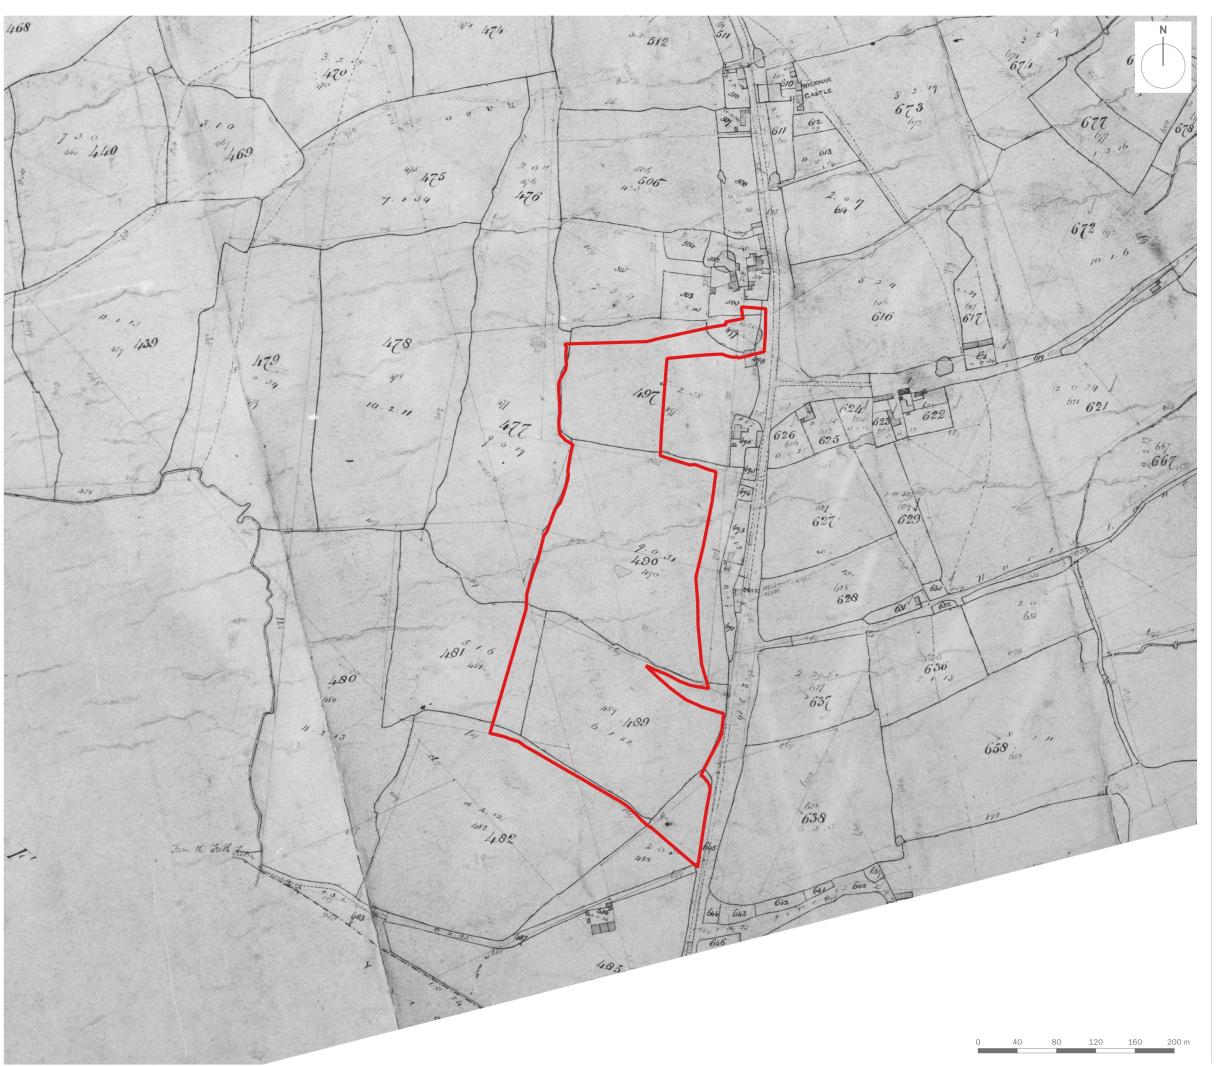

the environmental dimension partnership

Land at South Farm, Wickwar, South Gloucestershire Heritage impact Assessment edp6190\_r005a

Plan EDP 4
Extract from 1882 First Edition Ordnance Survey Map
(edp6190\_d011b 01 December 2021 MH/RS)

## **Bloor Homes Ltd**

project title

Land at South Farm, Wickwar, South Gloucestershire

drawing title

Plan EDP 4: Extract from 1882 First Edition Ordnance Survey Map

date01DECEMBER 2021drawn byMHdrawing numberedp6190\_d011bcheckedRSscale1:4,000 @ A3QARB