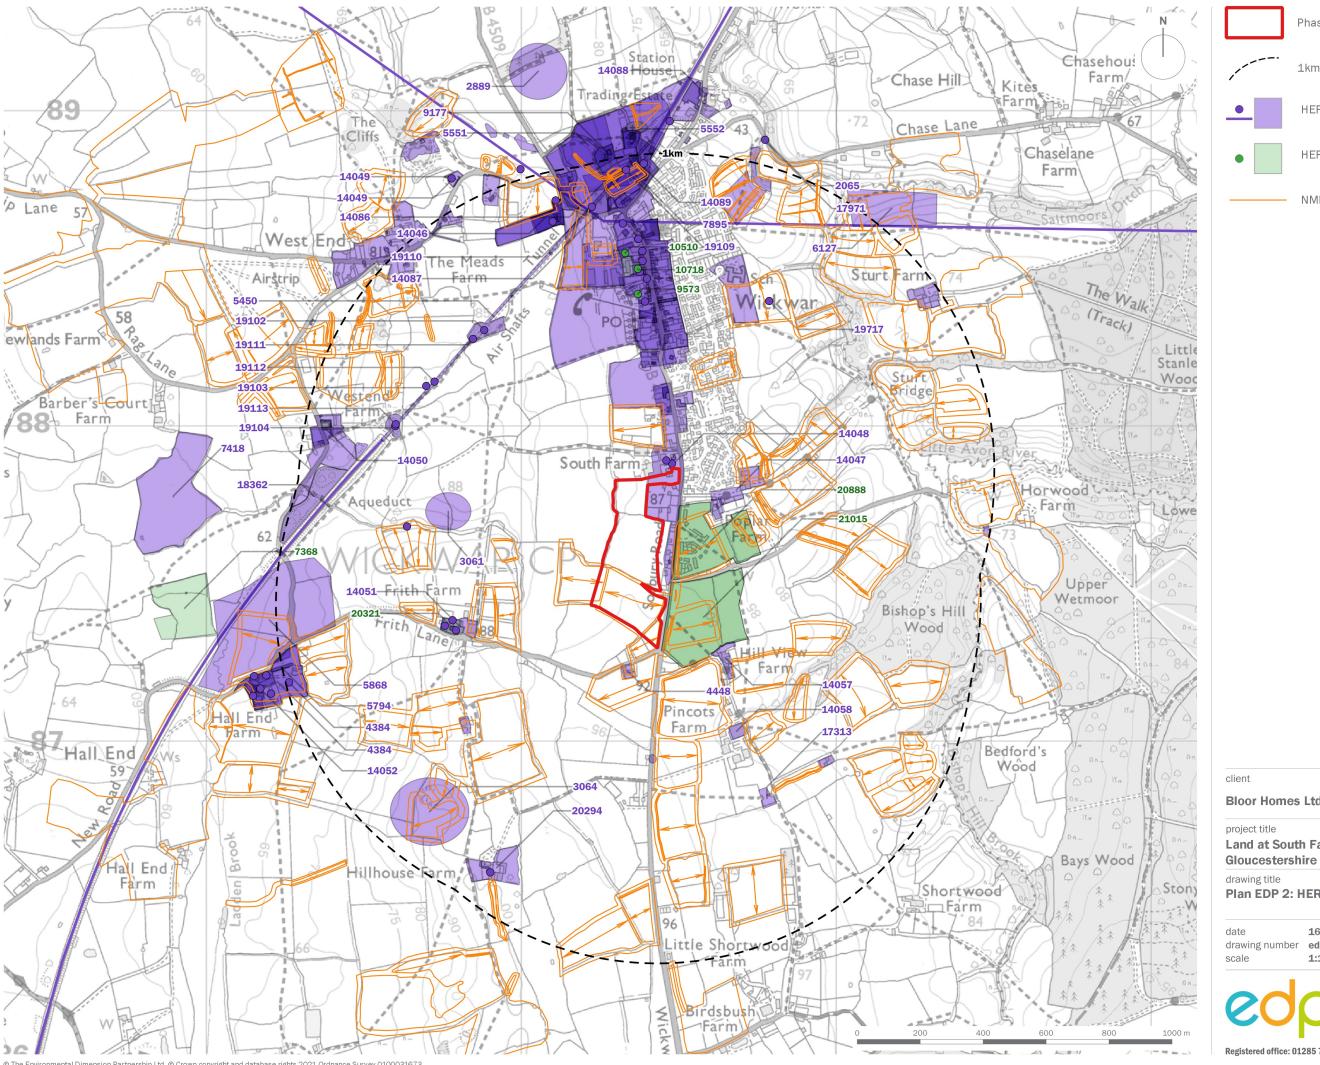

## **Bloor Homes Ltd**

Land at South Farm, Wickwar, South

Plan EDP 2: HER records

| date           | 16 SEPTEMBER 2021 | drawn by | MH |
|----------------|-------------------|----------|----|
| drawing number | edp6190_d009b     | checked  | RS |
| scale          | 1:12,000 @ A3     | QA       | RB |