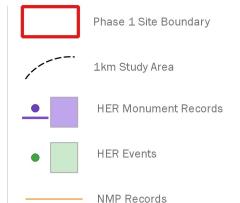

the environmental dimension partnership Land at South Farm, Wickwar, South Gloucestershire Heritage impact Assessment edp6190\_r005a

Plan EDP 3 Extract from 1838 Tithe Map of Wickwar Parish (edp6190\_d010b 01 December 2021 MH/RS)

## Bloor Homes Ltd

project title

Land at South Farm, Wickwar, South Gloucestershire

drawing title

Plan EDP 3: Extract from 1838 Tithe Map of Wickwar Parish

date01 DECEMBER 2021drawn byMHdrawing numberedp6190\_d010bcheckedRSscale1:4,000 @ A3QARB