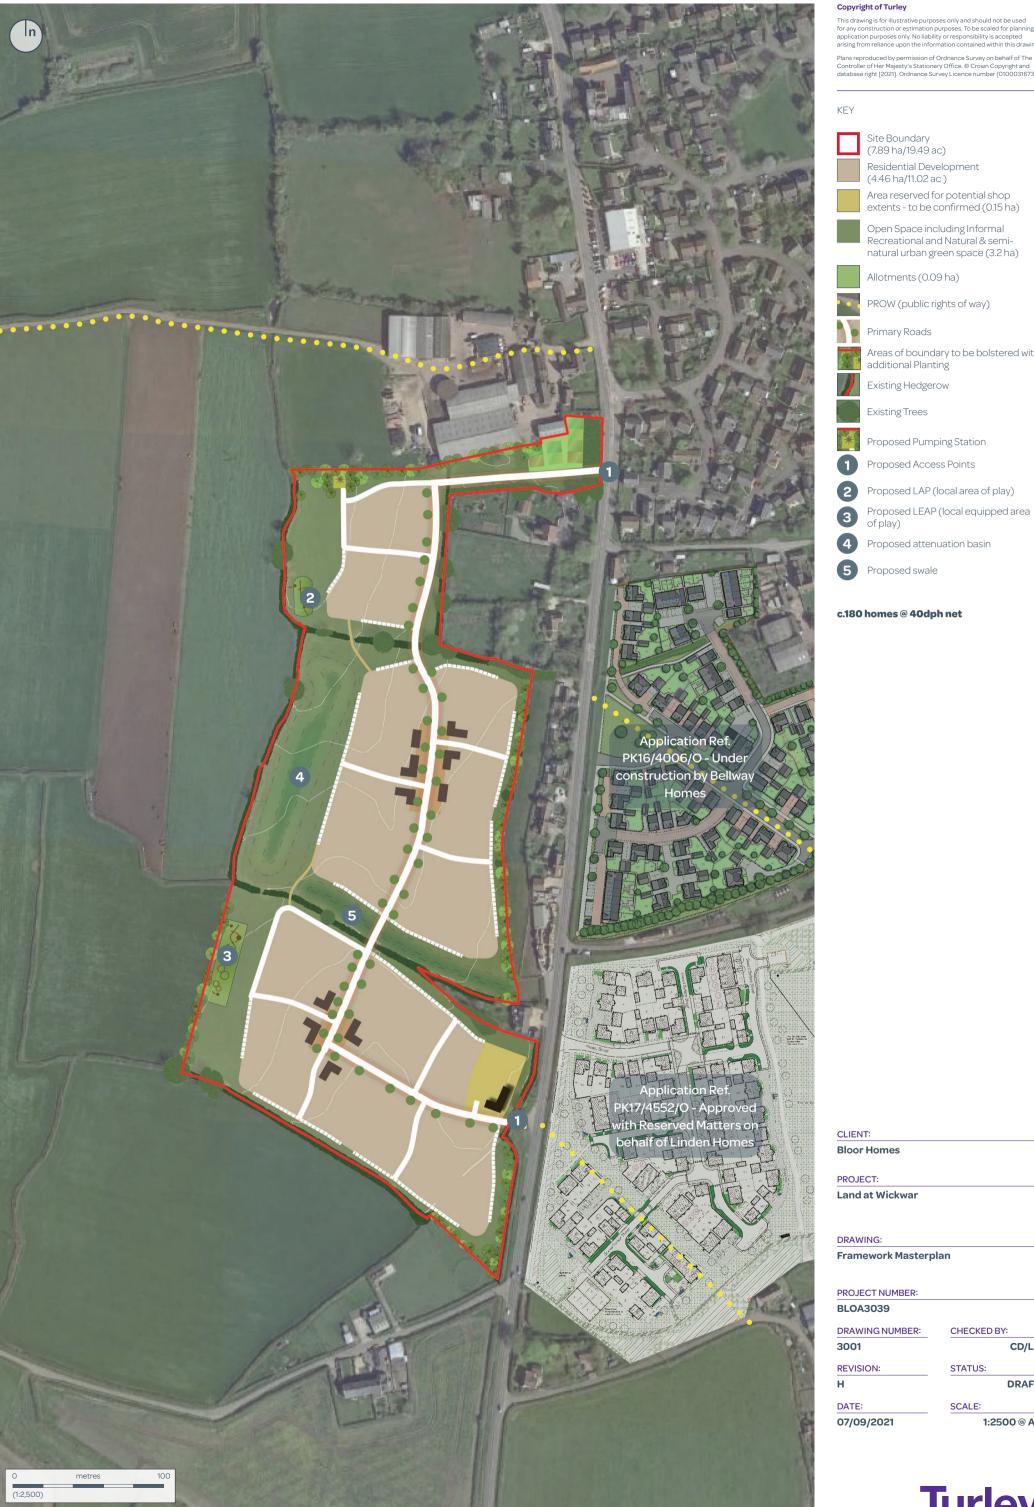

(4.46 ha/11.02 ac)

extents - to be confirmed (0.15 ha) Open Space including Informal Recreational and Natural & semi-

natural urban green space (3.2 ha)

Areas of boundary to be bolstered with

Existing Hedgerow

Proposed LAP (local area of play)

Proposed attenuation basin

Proposed swale

c.180 homes @ 40dph net

CHECKED BY: CD/LN

STATUS:

SCALE:

1:2500 @ A3