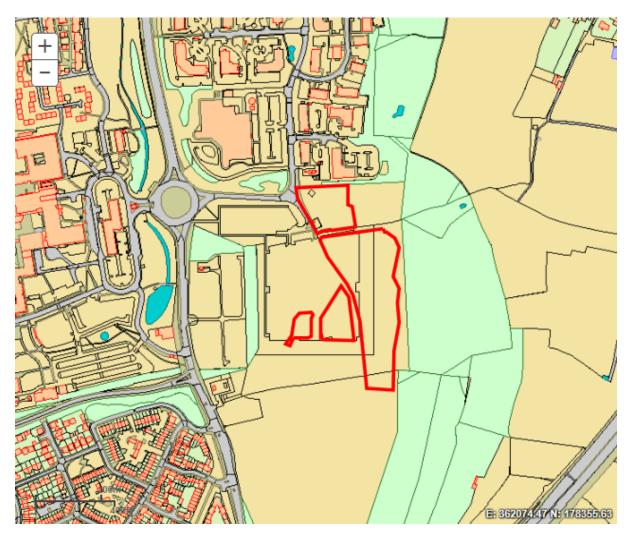

© Crown copyright and database rights 2015 Ordnance Survey [100023410]

Application No.: PT18/0659/RM Land East Of Coldharbour Lane Stoke Gifford South Gloucestershire BS16 1QY