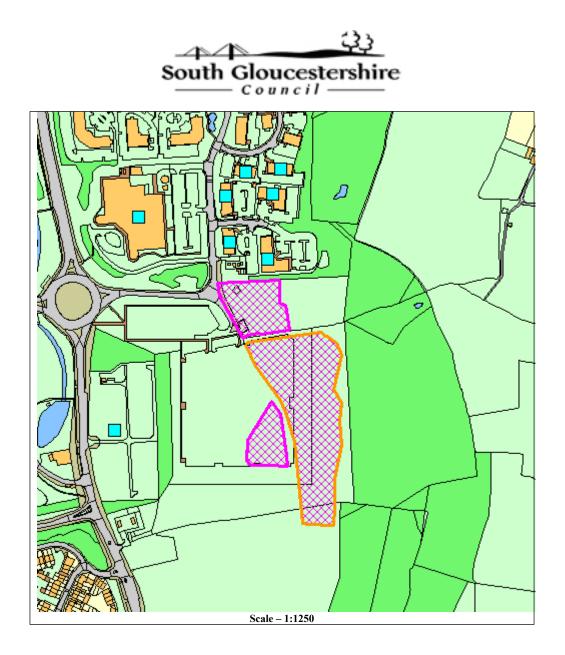

#### About the site:

| Site Location:                     | Total Site<br>Capacity: | Trajectory Code: | Application<br>Number: |
|------------------------------------|-------------------------|------------------|------------------------|
| East of Coldharbour Lane [Phase 2] | 103                     | 0011c            | PT18/0659/RM           |