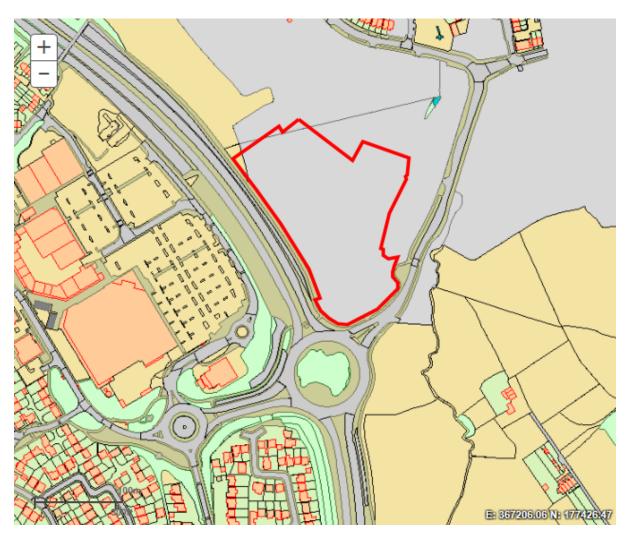

© Crown copyright and database rights 2015 Ordnance Survey [100023410]

Application No.: PK17/1745/RM The Gateway Site (Phase 2) Emersons Green South Gloucestershire