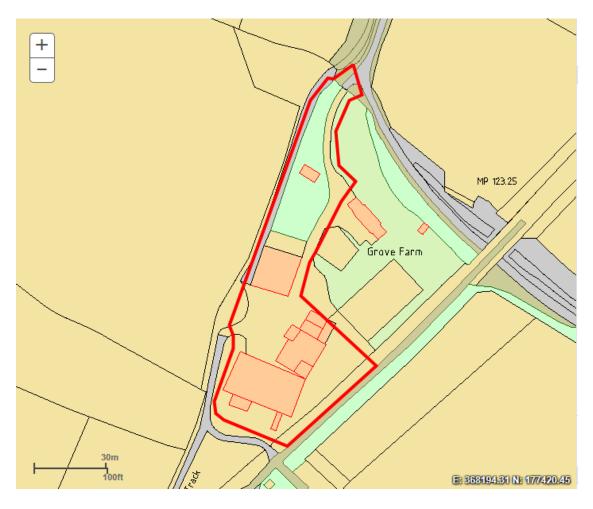

Application No.: PK18/4150/F Grove Farm Coxgrove Hill Pucklechurch Bristol South Gloucestershire BS16 9NL