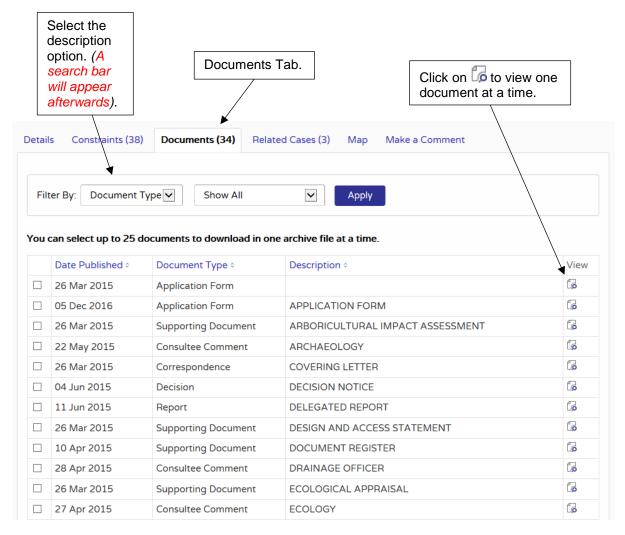

| Documents                                                        | Steps to view Documents                                                                                                                                                                                                                                                                                                      |  |
|------------------------------------------------------------------|------------------------------------------------------------------------------------------------------------------------------------------------------------------------------------------------------------------------------------------------------------------------------------------------------------------------------|--|
| Application Form                                                 | <ol> <li>Navigate from the application details page to the <b>Documents</b> tab.</li> <li>Once in Documents tab, select <b>filter by</b> and click <b>description</b>.</li> <li>Type in the word "Application" and <b>click apply</b>.</li> <li>Select the <b>most recent</b> version available to view document.</li> </ol> |  |
| Delegated Committee Reports                                      | Repeat process above but replace Application with "Delegated".                                                                                                                                                                                                                                                               |  |
| Decision Notice                                                  | Repeat process above but replace Application with "Decision".                                                                                                                                                                                                                                                                |  |
| Phasing Plan and information from<br>Design and Access Statement | Repeat process above but replace Application with "Design".                                                                                                                                                                                                                                                                  |  |

(Note: Supplementary documents will follow in due course).

For **further guidance** on how to access the documents above, please see **screenshot below**.

© Crown copyright and database rights 2015 Ordnance Survey [100023410]