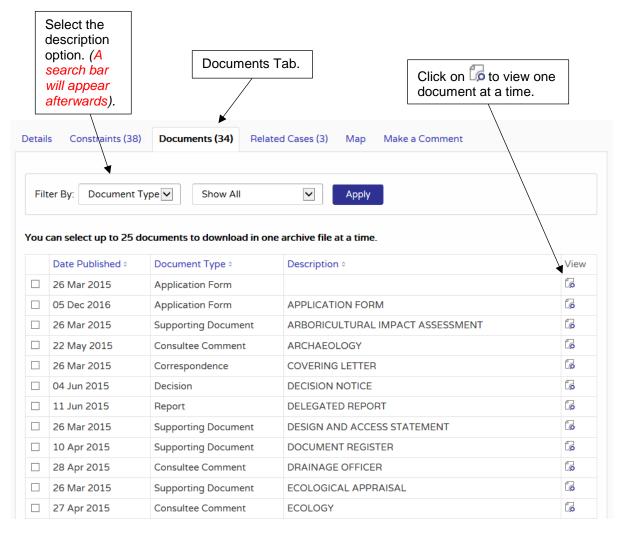

(Note: Supplementary documents will follow in due course).

For **further guidance** on how to access the documents above, please see **screenshot below**.

| Documents                                                        | Steps to view Documents                                                                                                                                                                                                                                                                                                      |  |
|------------------------------------------------------------------|------------------------------------------------------------------------------------------------------------------------------------------------------------------------------------------------------------------------------------------------------------------------------------------------------------------------------|--|
| Application Form                                                 | <ol> <li>Navigate from the application details page to the <b>Documents</b> tab.</li> <li>Once in Documents tab, select <b>filter by</b> and click <b>description</b>.</li> <li>Type in the word "Application" and <b>click apply</b>.</li> <li>Select the <b>most recent</b> version available to view document.</li> </ol> |  |
| Delegated Committee Reports                                      | Repeat process above but replace Application with "Delegated".                                                                                                                                                                                                                                                               |  |
| Decision Notice                                                  | Repeat process above but replace Application with "Decision".                                                                                                                                                                                                                                                                |  |
| Phasing Plan and information from<br>Design and Access Statement | Repeat process above but replace Application with "Design".                                                                                                                                                                                                                                                                  |  |