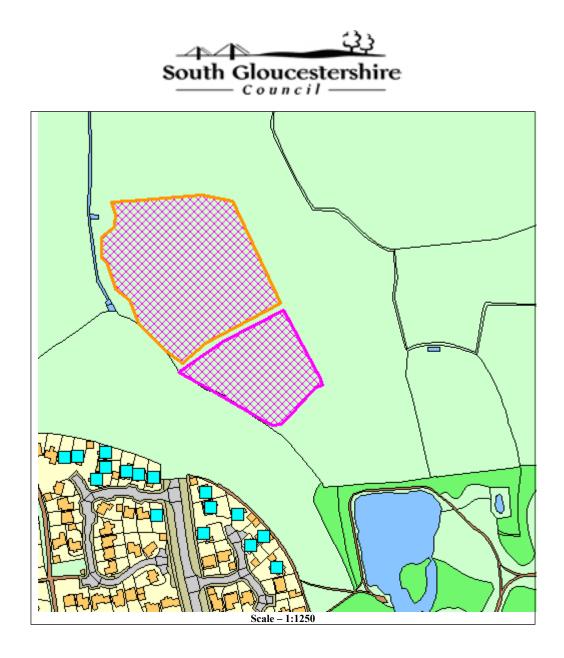

© Crown copyright and database rights 2015 Ordnance Survey [100023410]

Application No.: PK17/5388/RM Parcels PL23A And Pl23C North Yate NEw Neighbourhood Yate Bristol South Gloucestershire BS37 7JT