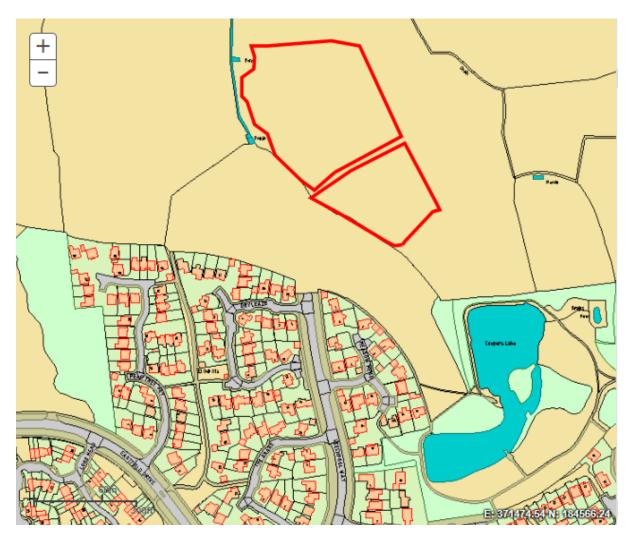

© Crown copyright and database rights 2015 Ordnance Survey [100023410]

Application No.: PK17/5388/RM Parcels PL23A And Pl23C North Yate NEw Neighbourhood Yate Bristol South Gloucestershire BS37 7JT