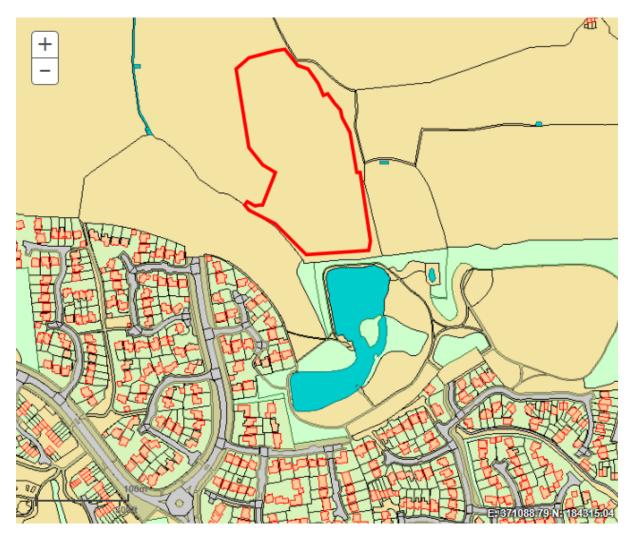

© Crown copyright and database rights 2015 Ordnance Survey [100023410]

Application No.: PK18/0527/RM Parcels PI23b, PI23d & PI23e North Yate New Neighbourhood South Gloucestershire Yate