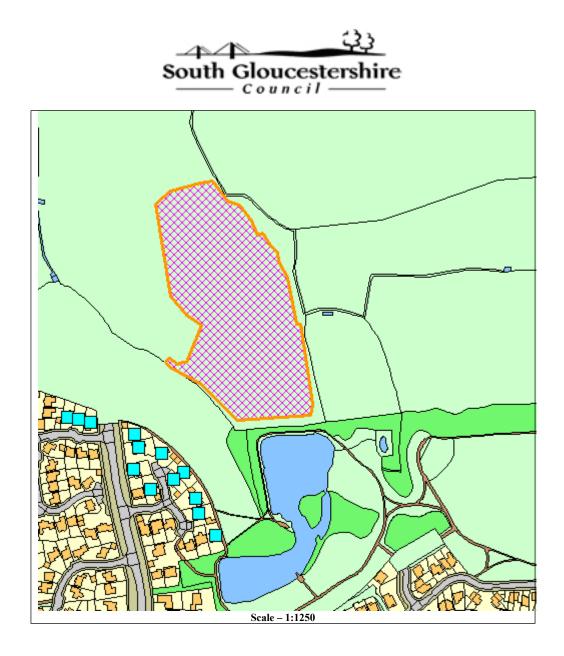

© Crown copyright and database rights 2015 Ordnance Survey [100023410]

Application No.: PK18/0527/RM Parcels PI23b, PI23d & PI23e North Yate New Neighbourhood South Gloucestershire Yate