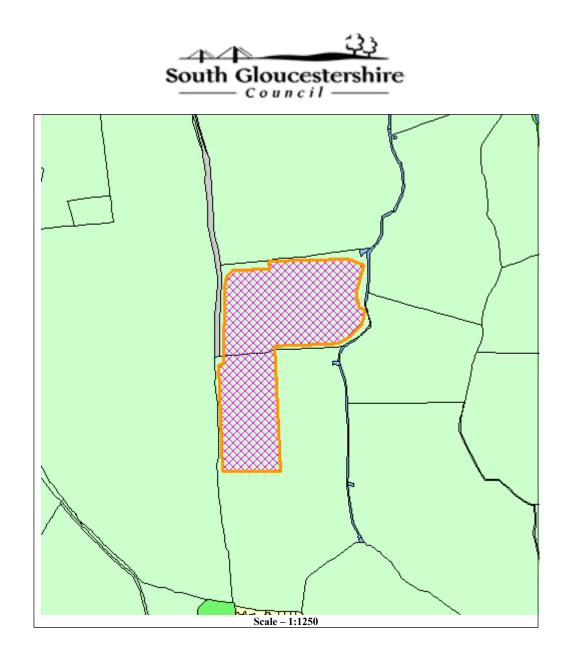

© Crown copyright and database rights 2015 Ordnance Survey [100023410]

Application No.: PK18/3185/RM Parcels PI15a, PI16a & PI16b North Yate New Neighbourhood Yate South Gloucestershire