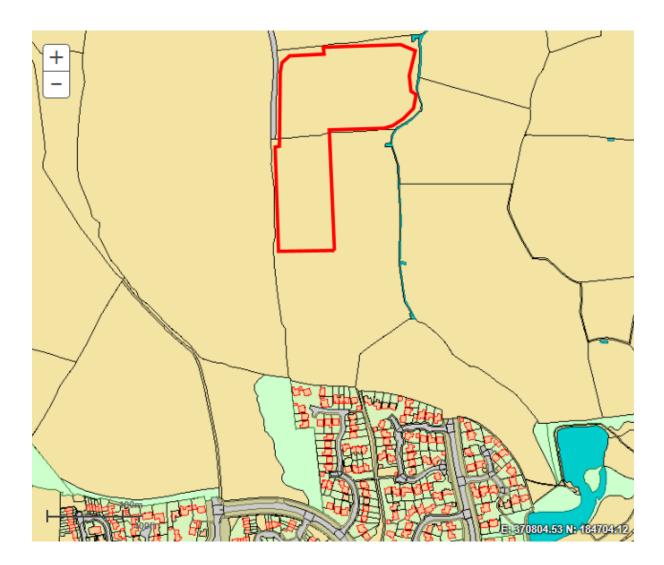

© Crown copyright and database rights 2015 Ordnance Survey [100023410]

Application No.: PK18/3185/RM Parcels PI15a, PI16a & PI16b North Yate New Neighbourhood Yate South Gloucestershire