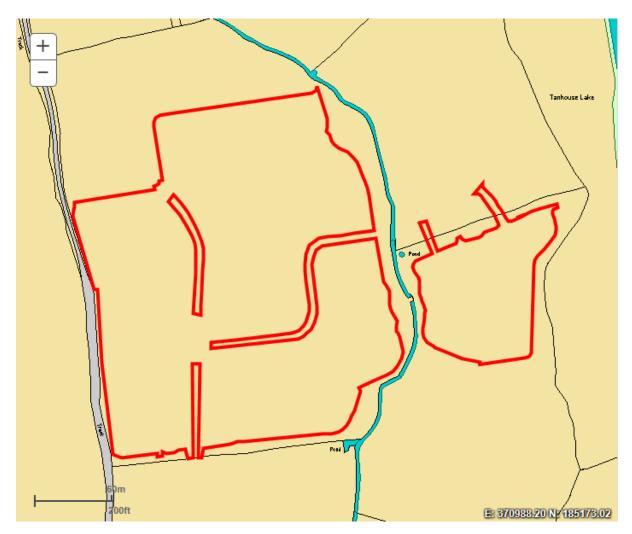

© Crown copyright and database rights 2015 Ordnance Survey [100023410]

Application No.: P19/2525/RM Parcels PL17A, PL17B, PL18A, PL18B And PL21 North Yate New Neighbourhood Yate South Gloucestershire