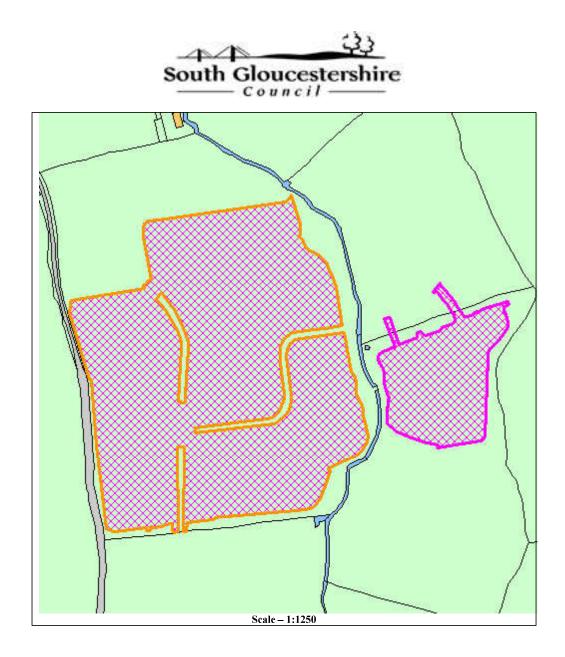

© Crown copyright and database rights 2015 Ordnance Survey [100023410]

Application No.: P19/2525/RM Parcels PL17A, PL17B, PL18A, PL18B And PL21 North Yate New Neighbourhood Yate South Gloucestershire