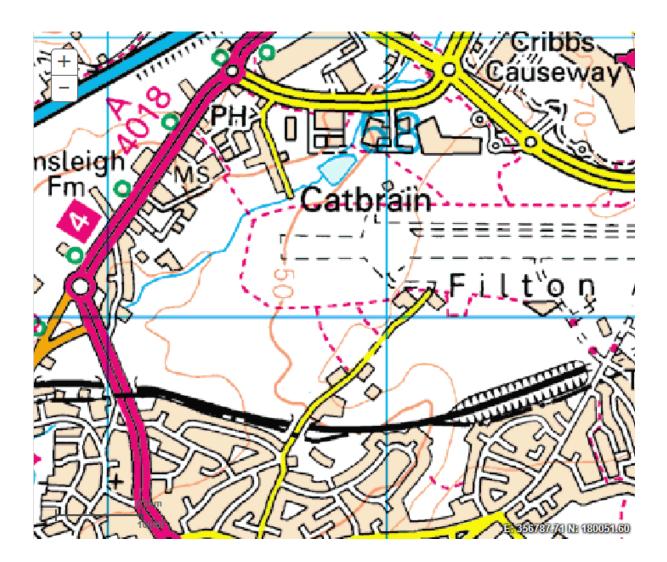

Environment and Community Services, South Gloucestershire Council, PO Box 1954, Bristol BS37 0DD www.southglos.gov.uk

Scale : 1:10000

© Crown copyright and database rights [2012] Ordnance Survey [100023410]

| Organisation | South Gloucestershire Council   |  |
|--------------|---------------------------------|--|
| Planning Ref | PT12/1930/O                     |  |
| Address      | Land at Wyck Beck/Fishpool Hill |  |
| Date         | 19 June 2012                    |  |
| SLA Number   | 100023410, [2012].              |  |

## **Deliverability Statement**

| Site Location:                                     | Application Number: | RLAS Code: |
|----------------------------------------------------|---------------------|------------|
| Cribbs/Patchway NN - Wyke Beck<br>Rd/Fishpool Hill | PT12/1930/O         | 0134ba     |

For the past few years, a legal dispute between the respective landowners has impacted delivery of this site. These issues are largely resolved, with an anticipation that Persimmon will be in a position to complete the S106 shortly. This will allow the developer to move forward with their development of a mixed use development across 53.80 hectares of land comprising up to; 1,100 new dwellings (Use Class C3), a local centre (Use Classes A1,A2,A3,A4, A5,B1,D1,D2) and a primary school, together with supporting infrastructure and facilities including new vehicular access with Wyke Beck Road, public open space and landscaping.