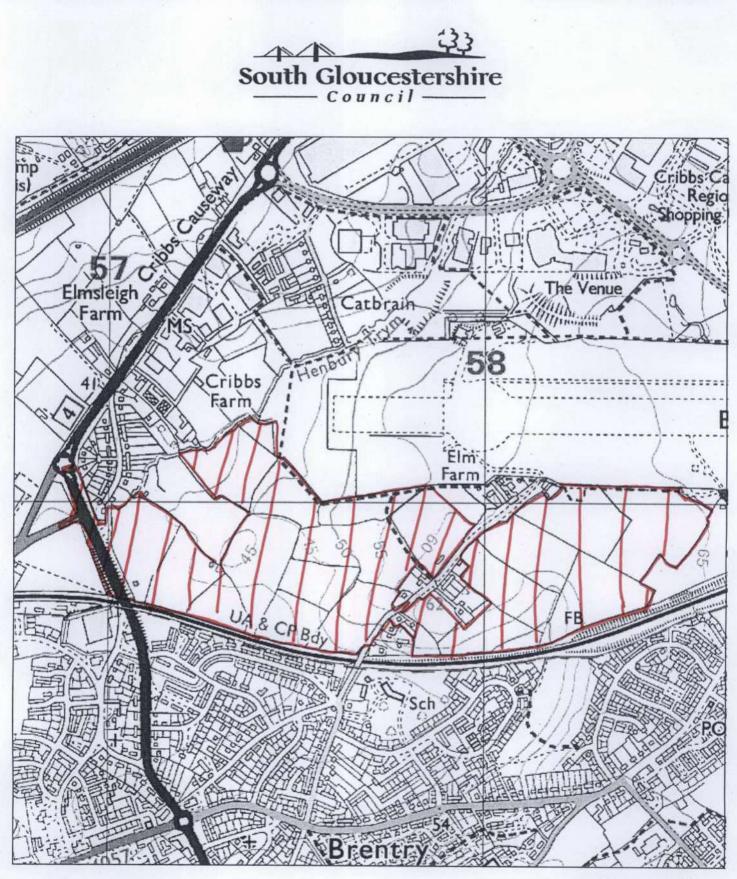

## **Deliverability Statement**

| Site Location:                                     | Application Number: | RLAS Code: |
|----------------------------------------------------|---------------------|------------|
| Cribbs/Patchway NN - Wyke Beck<br>Rd/Fishpool Hill | PT12/1930/O         | 0134ba     |

For the past few years, a legal dispute between the respective landowners has impacted delivery of this site. These issues are largely resolved, with an anticipation that Persimmon will be in a position to complete the S106 shortly. This will allow the developer to move forward with their development of a mixed use development across 53.80 hectares of land comprising up to; 1,100 new dwellings (Use Class C3), a local centre (Use Classes A1,A2,A3,A4, A5,B1,D1,D2) and a primary school, together with supporting infrastructure and facilities including new vehicular access with Wyke Beck Road, public open space and landscaping.

Given the status of the planning permission, and subsequent delay to the completion of the S106 agreement it is appropriate for the Council to take a cautious approach to delivery on this site and as such have forecasted delivery of a modest 50 units in 22/23 and 50 units in 23/24 at the end of the five year period.