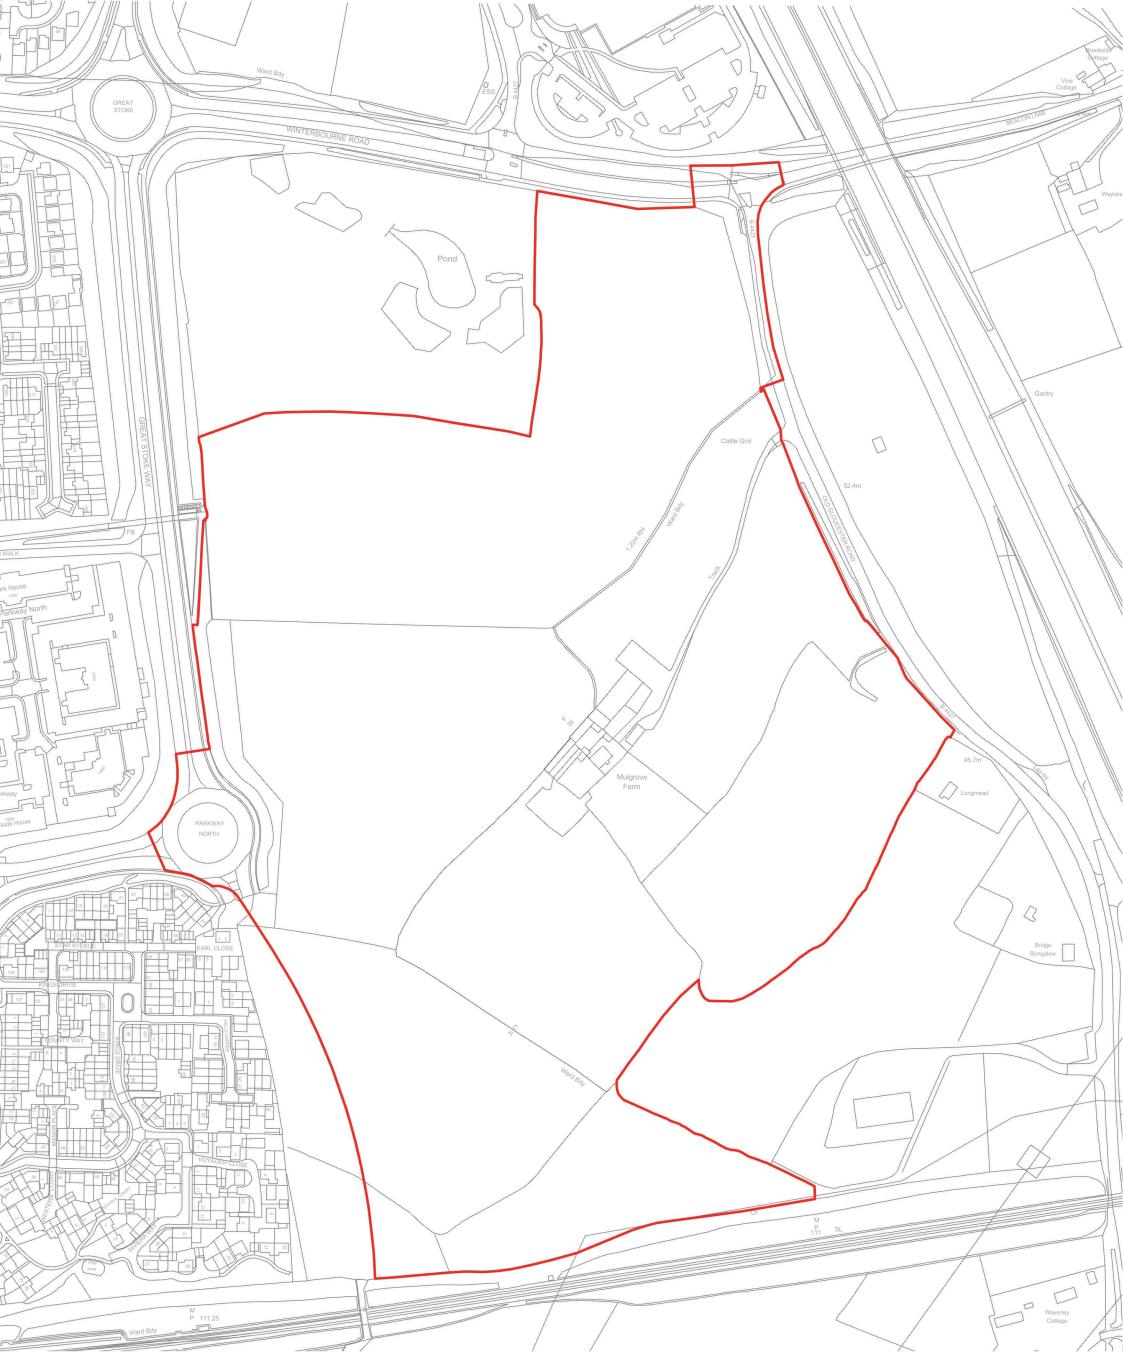

## **INFORMATION COVER SHEET**

Site Location: New Neighbourhood - East of Harry Stoke - Council Land [North of railway]

Capacity: 160

Trajectory Code: 0135ba

Application Number: PT16/4928/O

Environment and Community Services, South Gloucestershire Council, PO Box 1954, Bristol BS37 0DD www.southglos.gov.uk

## **Deliverability Statement**

| Site Location:                                                                         | Application Number: | RLAS Code: |
|----------------------------------------------------------------------------------------|---------------------|------------|
| New Neighbourhood - East of<br>Harry Stoke - <b>Council Land</b> [North<br>of railway] | PT16/4928/O         | 0135ba     |