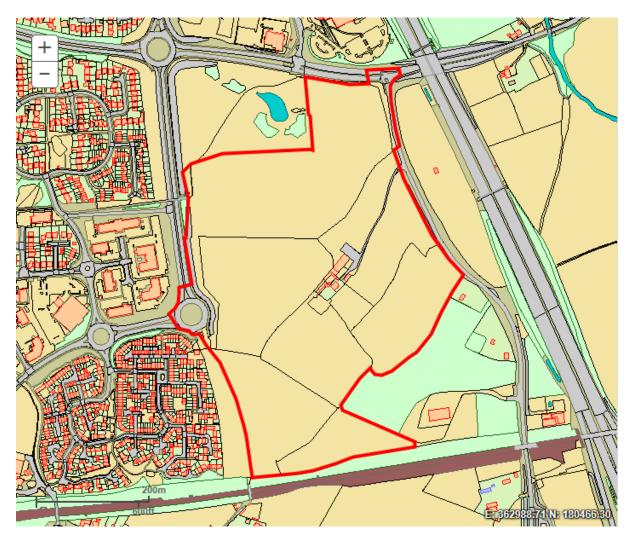

## **INFORMATION COVER SHEET**

Site Location: New Neighbourhood - East of Harry Stoke - Council Land [North of railway]

Capacity: 160

Trajectory Code: 0135ba

Application Number: PT16/4928/O

Environment and Community Services, South Gloucestershire Council, PO Box 1954, Bristol BS37 0DD www.southglos.gov.uk

## **Deliverability Statement**

| Site Location:                                                                         | Application Number: | RLAS Code: |
|----------------------------------------------------------------------------------------|---------------------|------------|
| New Neighbourhood - East of<br>Harry Stoke - <b>Council Land</b> [North<br>of railway] | PT16/4928/O         | 0135ba     |