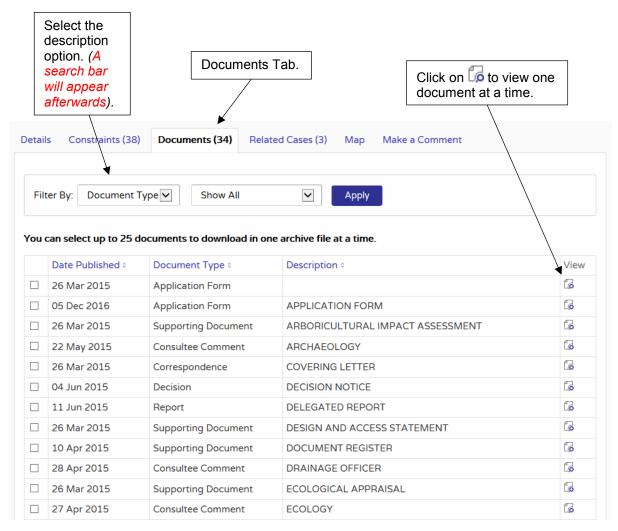

| Documents                                                        | Steps to view Documents                                                                                                                                                                                                                                                                                                      |  |
|------------------------------------------------------------------|------------------------------------------------------------------------------------------------------------------------------------------------------------------------------------------------------------------------------------------------------------------------------------------------------------------------------|--|
| Application Form                                                 | <ol> <li>Navigate from the application details page to the <b>Documents</b> tab.</li> <li>Once in Documents tab, select <b>filter by</b> and click <b>description</b>.</li> <li>Type in the word "Application" and <b>click apply</b>.</li> <li>Select the <b>most recent</b> version available to view document.</li> </ol> |  |
| Delegated Committee Reports                                      | Repeat process above but replace Application with "Delegated".                                                                                                                                                                                                                                                               |  |
| Decision Notice                                                  | Repeat process above but replace Application with "Decision".                                                                                                                                                                                                                                                                |  |
| Phasing Plan and information from<br>Design and Access Statement | Repeat process above but replace Application with "Design".                                                                                                                                                                                                                                                                  |  |

(Note: Supplementary documents will follow in due course).

For **further guidance** on how to access the documents above, please see **screenshot below**.

© Crown copyright and database rights 2015 Ordnance Survey [100023410]