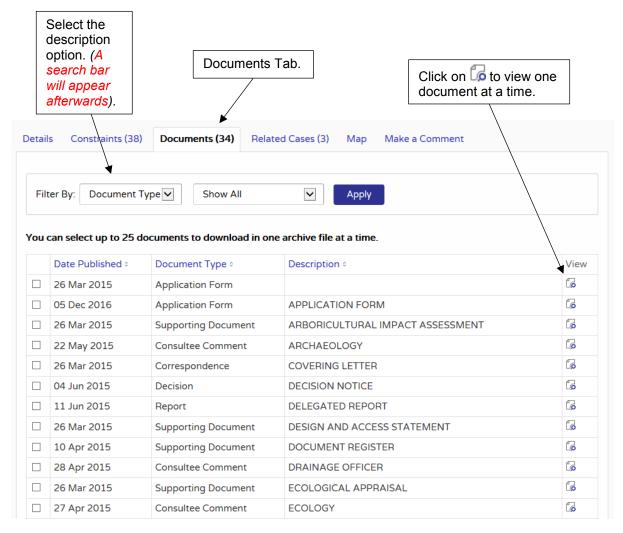

| Documents                                                     | Steps to view Documents                                                                                                                                                                                                                                                                                                      |  |
|---------------------------------------------------------------|------------------------------------------------------------------------------------------------------------------------------------------------------------------------------------------------------------------------------------------------------------------------------------------------------------------------------|--|
| Application Form                                              | <ol> <li>Navigate from the application details page to the <b>Documents</b> tab.</li> <li>Once in Documents tab, select <b>filter by</b> and click <b>description</b>.</li> <li>Type in the word "Application" and <b>click apply</b>.</li> <li>Select the <b>most recent</b> version available to view document.</li> </ol> |  |
| Delegated Committee Reports                                   | Repeat process above but replace Application with "Delegated".                                                                                                                                                                                                                                                               |  |
| Decision Notice                                               | Repeat process above but replace Application with "Decision".                                                                                                                                                                                                                                                                |  |
| Phasing Plan and information from Design and Access Statement | Repeat process above but replace Application with "Design".                                                                                                                                                                                                                                                                  |  |

(Note: Supplementary documents will follow in due course).

For **further guidance** on how to access the documents above, please see **screenshot below**.

© Crown copyright and database rights 2015 Ordnance Survey [100023410]