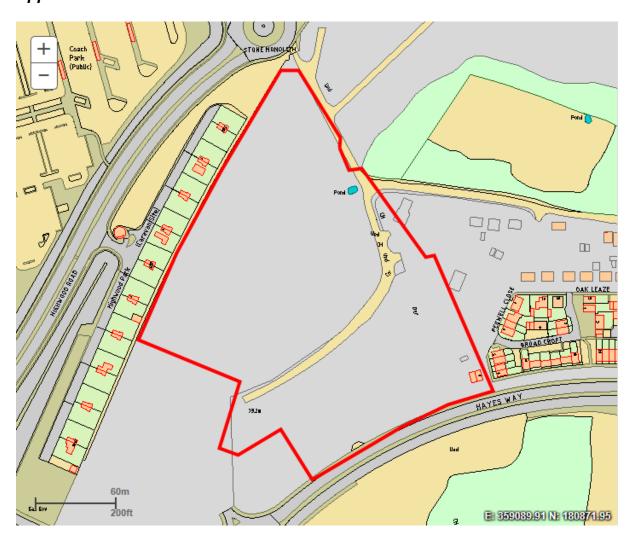

## **INFORMATION COVER SHEET**

Site Location: Goodmans additional land "Northfield Park"

Capacity: 120

Trajectory Code: 0169

Application Number: PT17/4963/RM

Included in this pack as a document;

☑ Site location plan.

Application No.: PT17/4963/RM Northfield Park Charlton Hayes Hayes Way Patchway South Gloucestershire BS34 5BZ