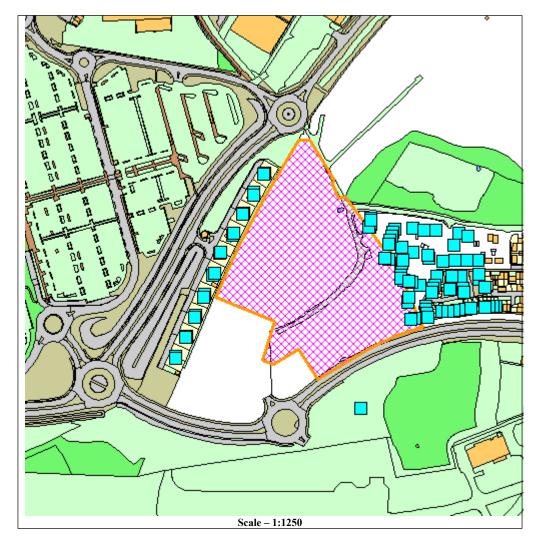

## **INFORMATION COVER SHEET**

Site Location: Goodmans additional land "Northfield Park"

Capacity: 120

Trajectory Code: 0169

Application Number: PT17/4963/RM

Included in this pack as a document;

☑ Site location plan.

Application No.: PT17/4963/RM Northfield Park Charlton Hayes Hayes Way Patchway South Gloucestershire BS34 5BZ