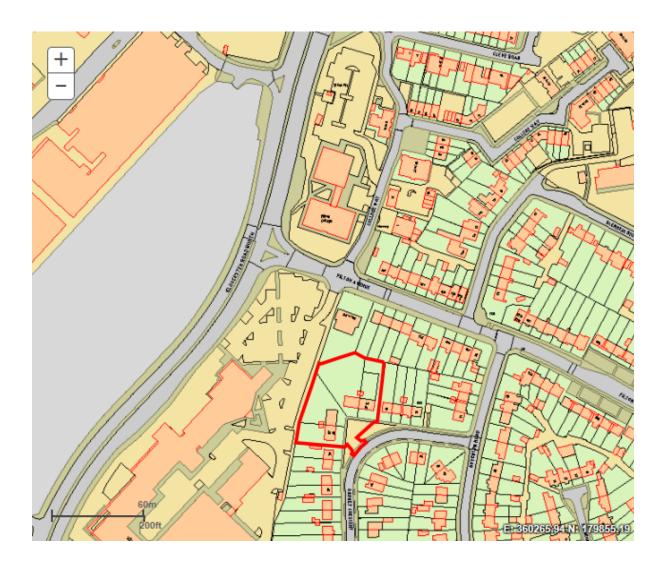

© Crown copyright and database rights 2015 Ordnance Survey [100023410]

Application No.: PT18/3038/F 37 - 51 (Odds Only) Rodney Crescent Filton Bristol South Gloucestershire BS34 7AF