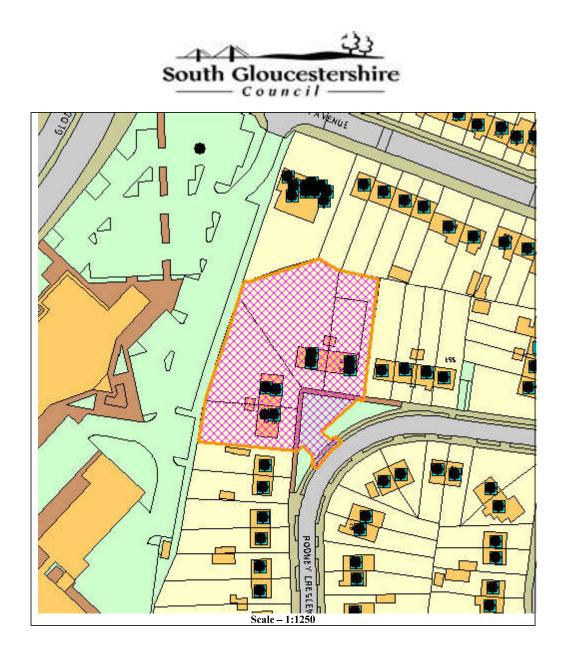

© Crown copyright and database rights 2015 Ordnance Survey [100023410]

Application No.: PT18/3038/F 37 - 51 (Odds Only) Rodney Crescent Filton Bristol South Gloucestershire BS34 7AF