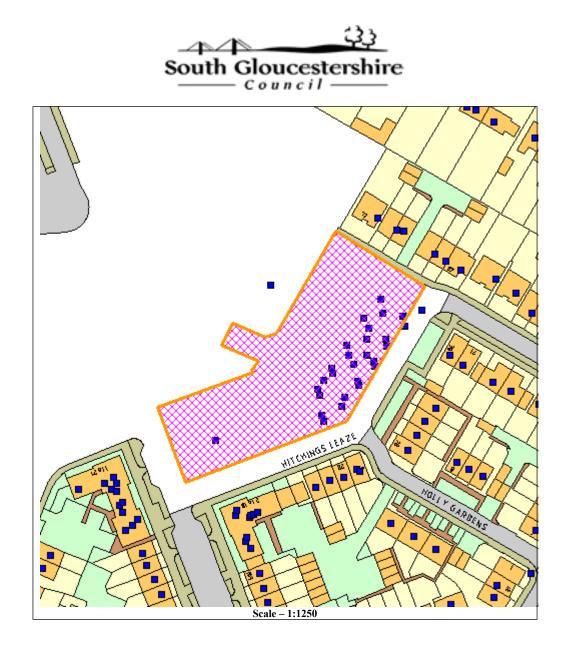

## **Deliverability Statement**

| Site Location:                                     | Application Number: | RLAS Code: |
|----------------------------------------------------|---------------------|------------|
| 40 Bed Care Home & 4 Town<br>Houses Charlton Hayes | PT17/5476/F         | 0175a      |

As outlined in Annex 2 of the 2019 <u>National Planning Policy Framework</u>, all sites that have detailed planning permission should be considered deliverable until permission expires. As there are no known constraints impacting delivery on this site, 9 units are considered to be deliverable within the next five year period.