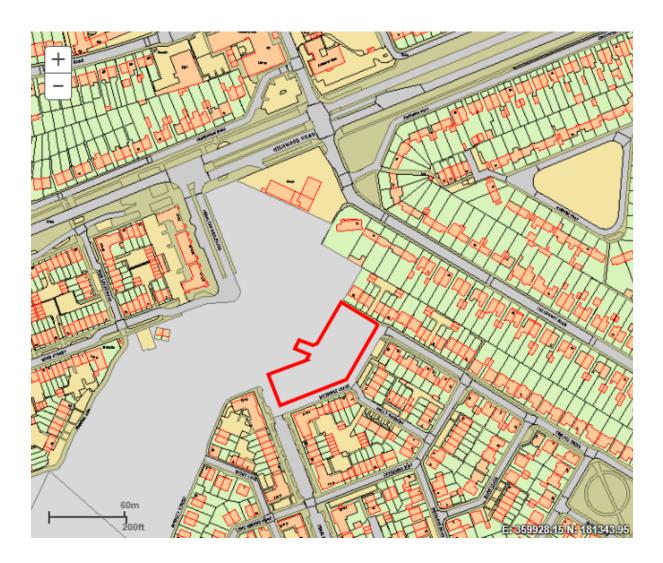

© Crown copyright and database rights 2015 Ordnance Survey [100023410]

Application No.: PT17/5476/F Phase 2 Development At Charlton Hayes Patchway South Gloucestershire BS34 5BZ