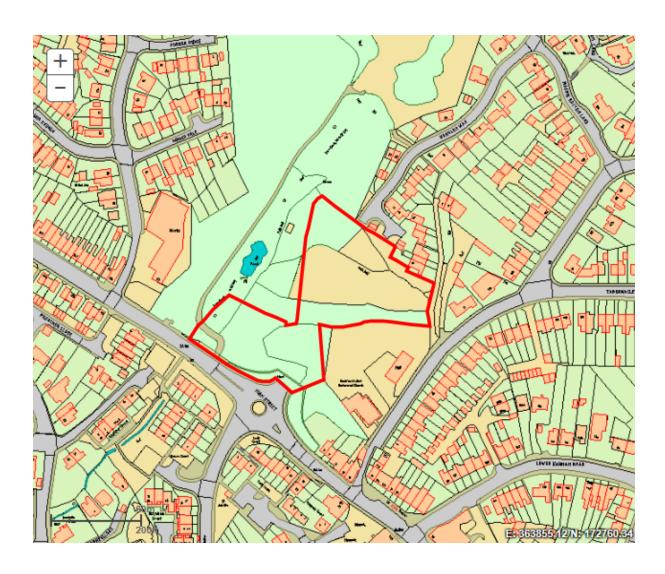

## **INFORMATION COVER SHEET**

Site Location: Land off High Street, Hanham

Capacity: 54

Trajectory Code: 0189

Application Number: PK15/3950/F

Included in this pack as a document;

☑ Site location plan.

☑ Deliverability Statement.

Application No.: PK15/3950/F Land Off The High Street Hanham Bristol South Gloucestershire BS15 8DU