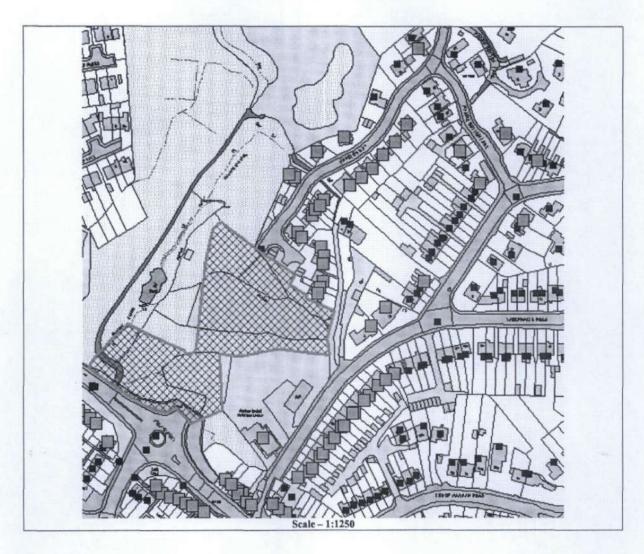

## **INFORMATION COVER SHEET**

Site Location: Land off High Street, Hanham

Capacity: 54

Trajectory Code: 0189

Application Number: PK15/3950/F

Included in this pack as a document;

☑ Site location plan.

☑ Deliverability Statement.

Application No.: PK15/3950/F Land Off The High Street Hanham Bristol South Gloucestershire BS15 8DU