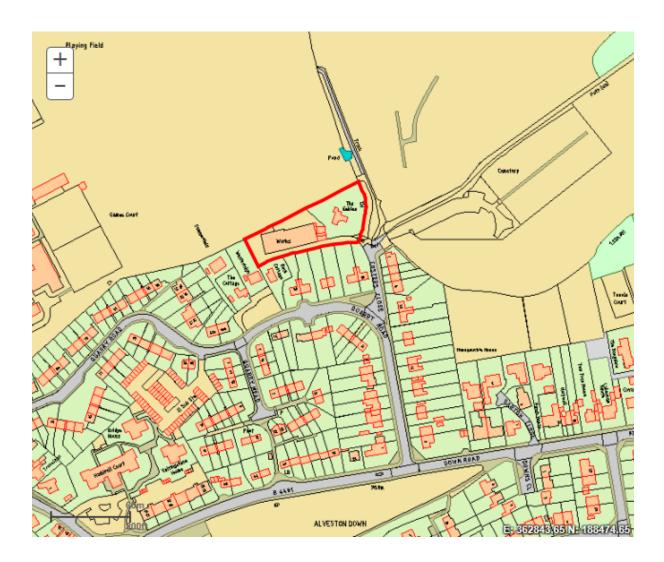

Crown copyright and database rights 2015 Ordnance Survey [100023410]

Application No.: PT15/5521/F The Gables Costers Close Alveston Bristol South Gloucestershire BS35 3HZ \*