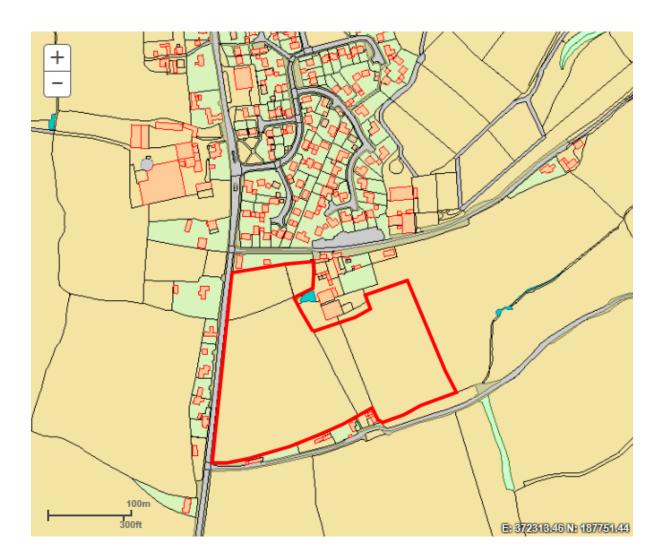

© Crown copyright and database rights 2015 Ordnance Survey [100023410]

Application No.: PK17/5966/RM Land South Of Poplar Lane Wickwar Wotton-Under-Edge GL12 8NS