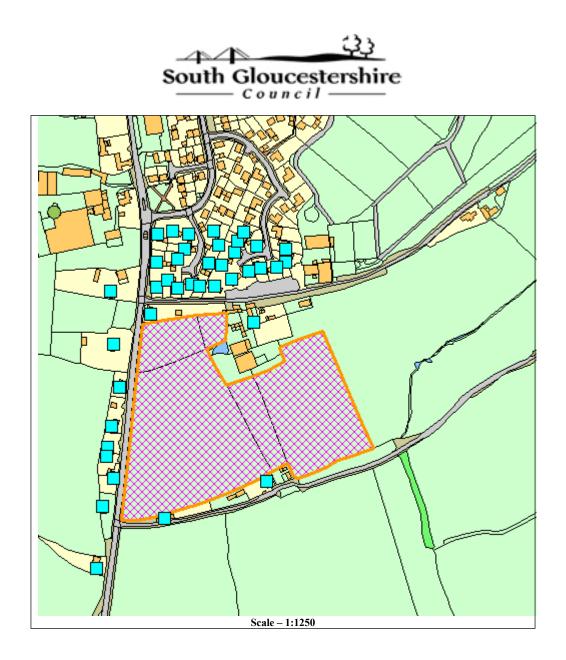

© Crown copyright and database rights 2015 Ordnance Survey [100023410]

Application No.: PK17/5966/RM Land South Of Poplar Lane Wickwar Wotton-Under-Edge GL12 8NS