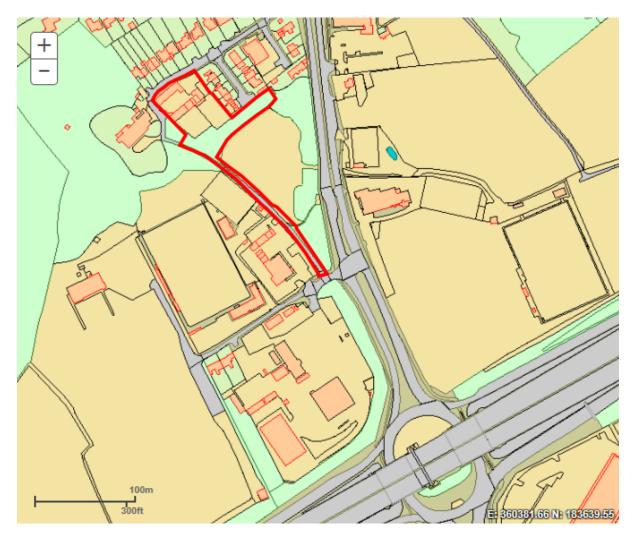

© Crown copyright and database rights 2015 Ordnance Survey [100023410]

Application No.: PT18/2466/RM Almondsbury Squash Club Oaklands Drive Almondsbury Bristol South Gloucestershire BS32 4AB