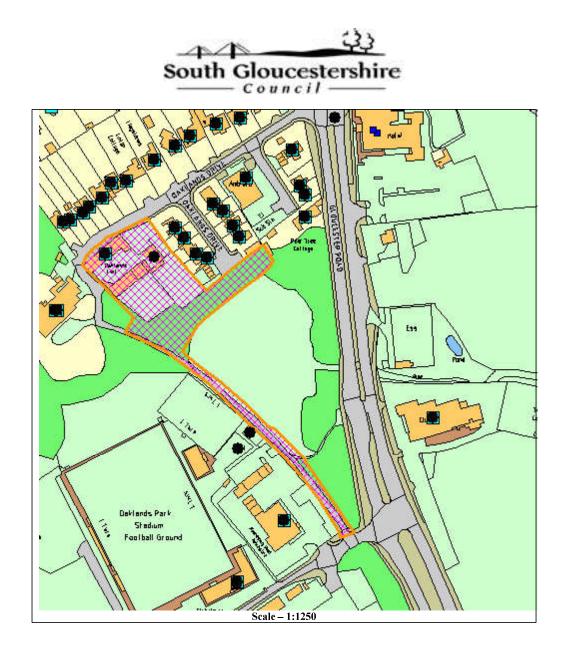

## **Deliverability Statement**

| Site Location:                              | Application Number: | RLAS Code: |
|---------------------------------------------|---------------------|------------|
| Almondsbury Squash Club,<br>Oaklands Drive, | PT18/2466/RM        | 210        |