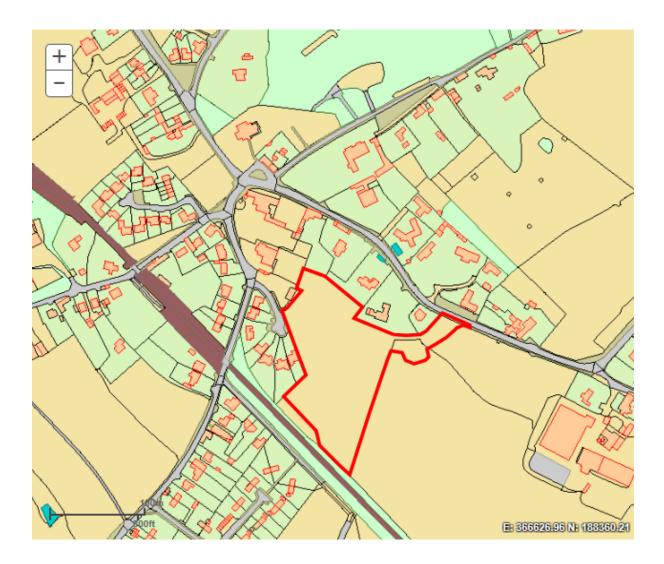

© Crown copyright and database rights 2015 Ordnance Survey [100023410]

Application No.: PT17/2240/F Land At Duck Street Tytherington Wotton Under Edge South Gloucestershire GL12 8QP