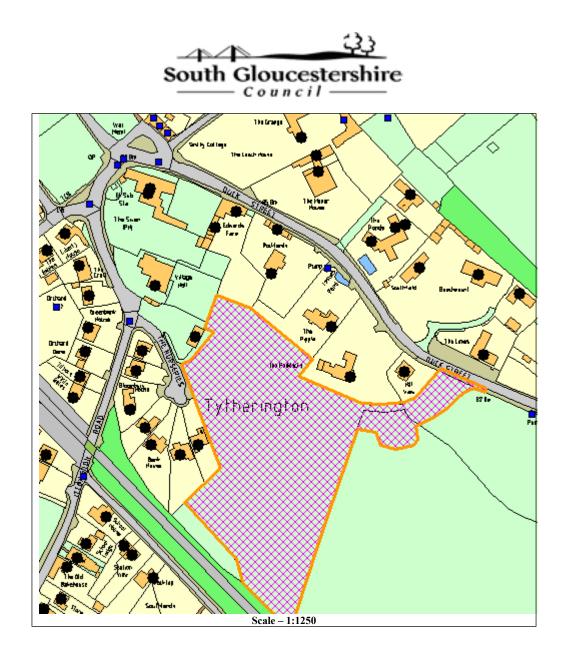

## **Deliverability Statement**

| Site Location:                    | Application Number: | RLAS Code: |
|-----------------------------------|---------------------|------------|
| Land at Duck Street, Tytherington | PT17/2240/F         | 212        |