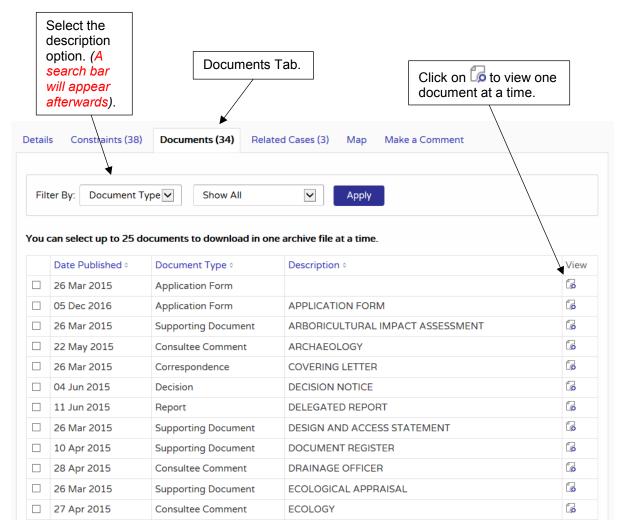

| Documents                                                        | Steps to view Documents                                                                                                                                                                                                                                                                                                      |  |
|------------------------------------------------------------------|------------------------------------------------------------------------------------------------------------------------------------------------------------------------------------------------------------------------------------------------------------------------------------------------------------------------------|--|
| Application Form                                                 | <ol> <li>Navigate from the application details page to the <b>Documents</b> tab.</li> <li>Once in Documents tab, select <b>filter by</b> and click <b>description</b>.</li> <li>Type in the word "Application" and <b>click apply</b>.</li> <li>Select the <b>most recent</b> version available to view document.</li> </ol> |  |
| Delegated Committee Reports                                      | Repeat process above but replace Application with "Delegated".                                                                                                                                                                                                                                                               |  |
| Decision Notice                                                  | Repeat process above but replace Application with "Decision".                                                                                                                                                                                                                                                                |  |
| Phasing Plan and information from<br>Design and Access Statement | Repeat process above but replace Application with "Design".                                                                                                                                                                                                                                                                  |  |

(Note: Supplementary documents will follow in due course).

For **further guidance** on how to access the documents above, please see **screenshot below**.