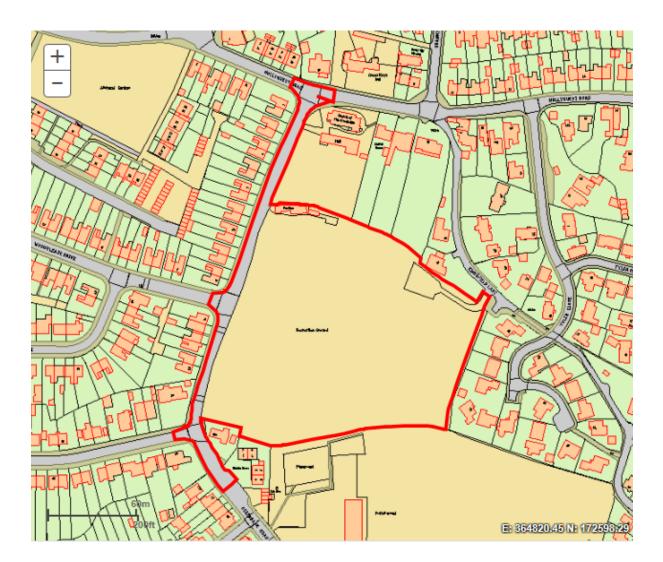

© Crown copyright and database rights 2015 Ordnance Survey [100023410]

Application No.: PK17/3702/F Land To The East Of Greenbank Road

## **Deliverability Statement**

| Site Location:                 | Application Number: | RLAS Code: |
|--------------------------------|---------------------|------------|
| East of Greenbank Road, Hanham | PK17/3702/F         | 0214       |