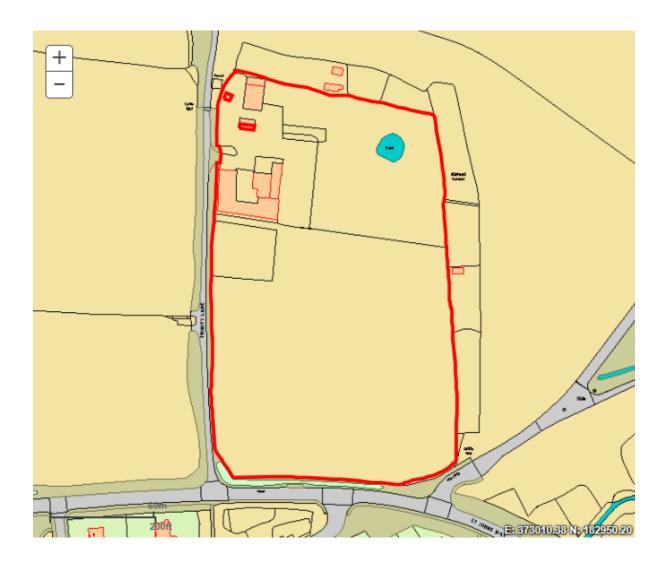

## **INFORMATION COVER SHEET**

Site Location: East of Trinity Lane, Chipping Sodbury

Capacity: 60

Trajectory Code: 0216

Application Number: PK17/5109/F

Included in this pack as a document;

☑ Deliverability Statement.

## **Deliverability Statement**

| Site Location:                            | Application Number: | RLAS Code: |
|-------------------------------------------|---------------------|------------|
| East of Trinity Lane, Chipping<br>Sodbury | PK17/5109/F         | 0216       |

As outlined in Annex 2 of the 2019 <u>National Planning Policy Framework</u>, all sites that have detailed planning permission should be considered deliverable until permission expires.

Council officers have confirmed that construction and development of this site has commenced. As there are no known constraints impacting delivery on this site, 60 units are considered to be deliverable within the next five year period.