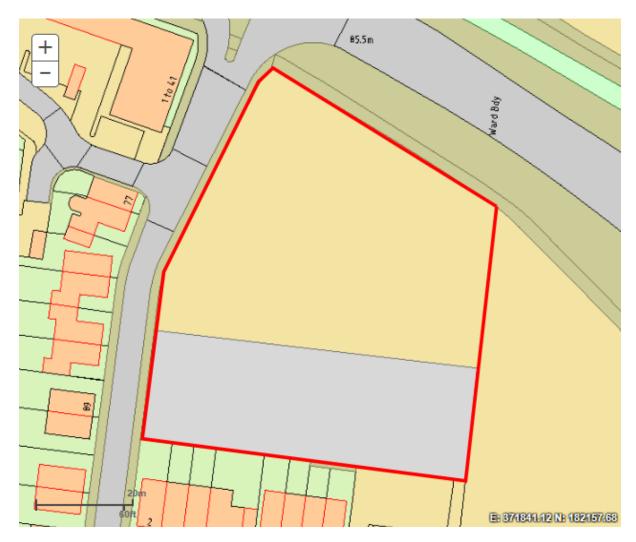

© Crown copyright and database rights 2015 Ordnance Survey [100023410]

Application No.: PK17/3061/F Land East Of Normandy Drive And South Of Kennedy Way Yate South Gloucestershire BS37 4FJ