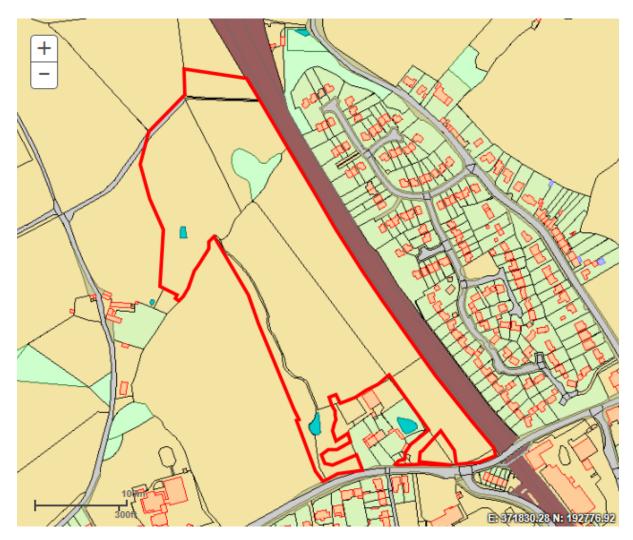

© Crown copyright and database rights 2015 Ordnance Survey [100023410]

Application No.: PT18/6493/RM Land North Of Wotton Road, Charfield