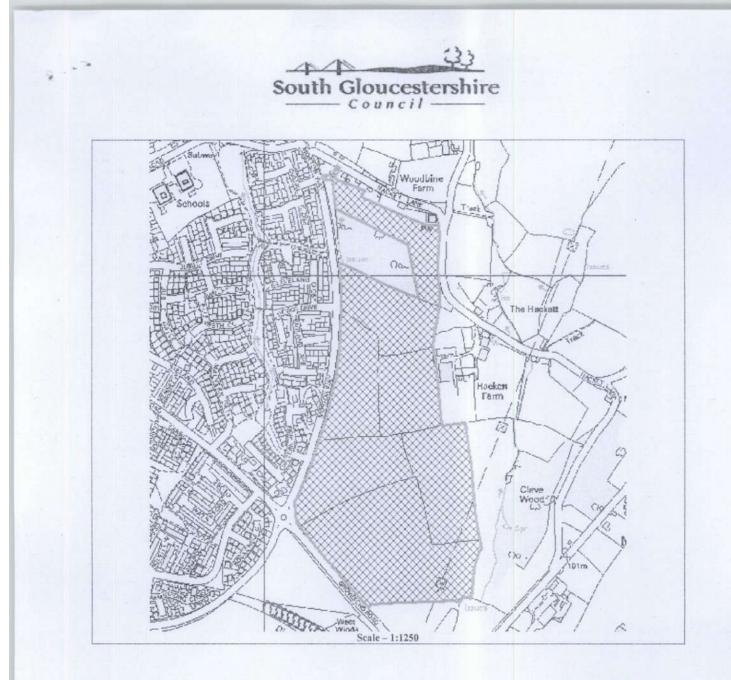

© Crown copyright and database rights 2015 Ordnance Survey [100023410]

Application No.: PT16/3565/O Cleve Park Land At Junction Of Morton Way And Grovesend Road Thornbury Bristol South Gloucestershire BS35 3TS

## **Deliverability Statement**

| Site Location:        | Application Number: | RLAS Code: |
|-----------------------|---------------------|------------|
| Cleve Park, Thornbury | PT16/3565/O         | 0227       |