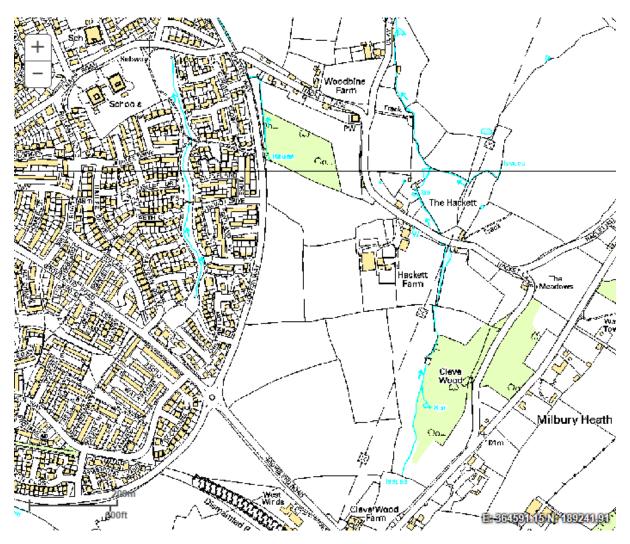

© Crown copyright and database rights 2015 Ordnance Survey [100023410]

Application No.: PT16/3565/O Cleve Park Land At Junction Of Morton Way And Grovesend Road Thornbury Bristol South Gloucestershire BS35 3TS