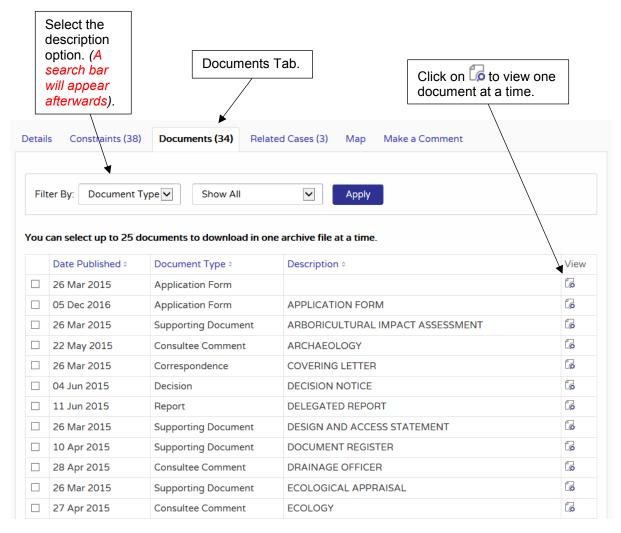

(Note: Supplementary documents will follow in due course).

For **further guidance** on how to access the documents above, please see **screenshot below**.

| Documents                                                     | Steps to view Documents                                                                                                                                                                                                                                                                                                      |  |
|---------------------------------------------------------------|------------------------------------------------------------------------------------------------------------------------------------------------------------------------------------------------------------------------------------------------------------------------------------------------------------------------------|--|
| Application Form                                              | <ol> <li>Navigate from the application details page to the <b>Documents</b> tab.</li> <li>Once in Documents tab, select <b>filter by</b> and click <b>description</b>.</li> <li>Type in the word "Application" and <b>click apply</b>.</li> <li>Select the <b>most recent</b> version available to view document.</li> </ol> |  |
| Delegated Committee Reports                                   | Repeat process above but replace Application with "Delegated".                                                                                                                                                                                                                                                               |  |
| Decision Notice                                               | Repeat process above but replace Application with "Decision".                                                                                                                                                                                                                                                                |  |
| Phasing Plan and information from Design and Access Statement | Repeat process above but replace Application with "Design".                                                                                                                                                                                                                                                                  |  |