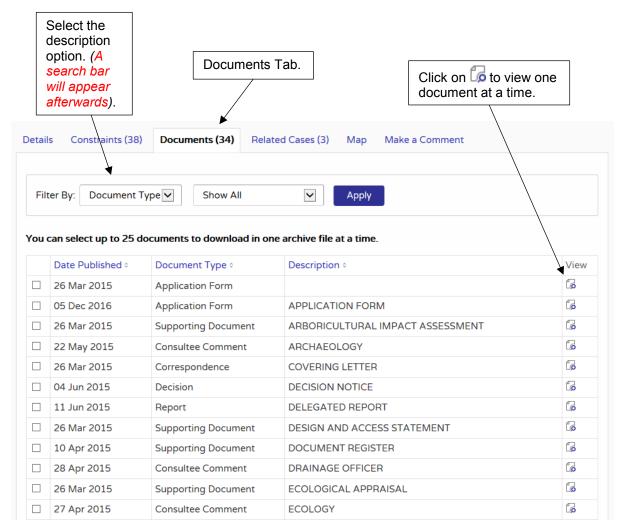

| Documents                                                     | Steps to view Documents                                                                                                                                                                                                                                                                                                      |  |
|---------------------------------------------------------------|------------------------------------------------------------------------------------------------------------------------------------------------------------------------------------------------------------------------------------------------------------------------------------------------------------------------------|--|
| Application Form                                              | <ol> <li>Navigate from the application details page to the <b>Documents</b> tab.</li> <li>Once in Documents tab, select <b>filter by</b> and click <b>description</b>.</li> <li>Type in the word "Application" and <b>click apply</b>.</li> <li>Select the <b>most recent</b> version available to view document.</li> </ol> |  |
| Delegated Committee Reports                                   | Repeat process above but replace Application with "Delegated".                                                                                                                                                                                                                                                               |  |
| Decision Notice                                               | Repeat process above but replace Application with "Decision".                                                                                                                                                                                                                                                                |  |
| Phasing Plan and information from Design and Access Statement | Repeat process above but replace Application with "Design".                                                                                                                                                                                                                                                                  |  |

(Note: Supplementary documents will follow in due course).

For **further guidance** on how to access the documents above, please see **screenshot below**.