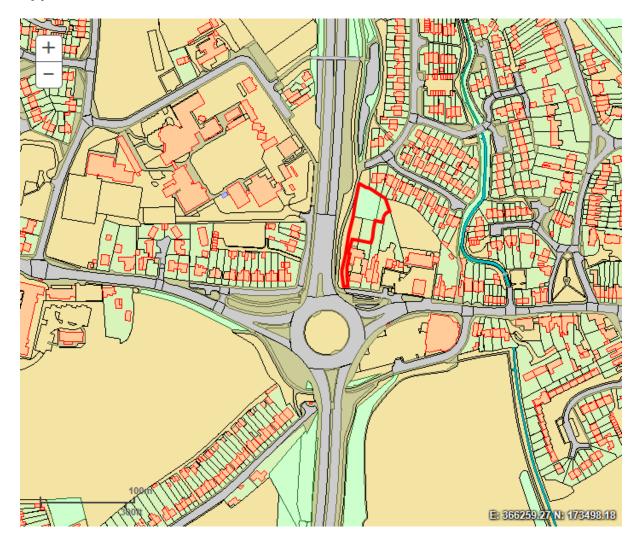

© Crown copyright and database rights 2015 Ordnance Survey [100023410]

Application No.: PK18/6115/F Warmley Court 33 Deanery Road Kingswood South Gloucestershire BS15 9JB