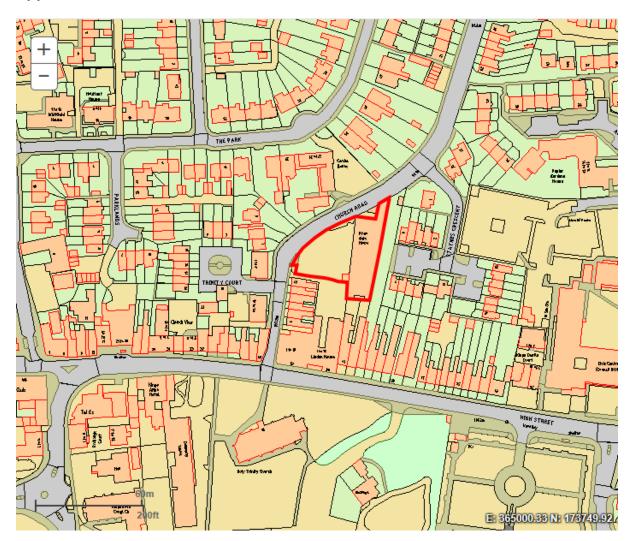

## **INFORMATION COVER SHEET**

*Site Location:* Kingsgate House, Church Road, Kingswood, Bristol, South Gloucestershire, BS15 4AU

Capacity: 16

Trajectory Code: 0236

© Crown copyright and database rights 2015 Ordnance Survey [100023410]

Application No.: P19/10586/PNOR Kingsgate House Church Road Kingswood Bristol South Gloucestershire BS15 4AU