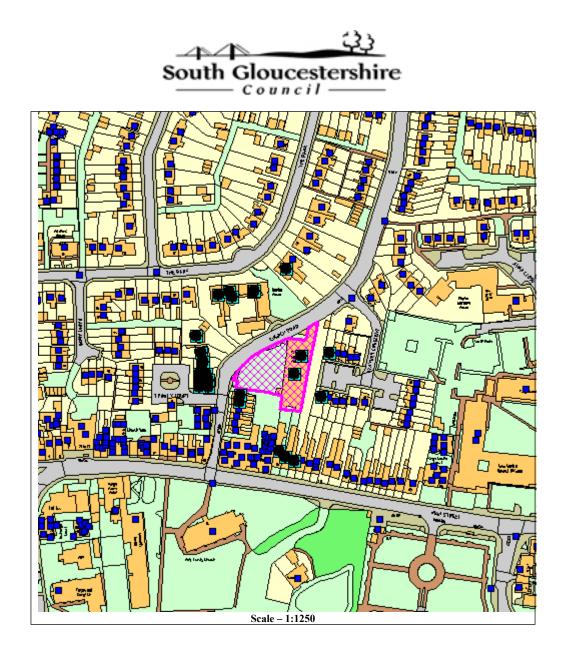

## **INFORMATION COVER SHEET**

*Site Location:* Kingsgate House, Church Road, Kingswood, Bristol, South Gloucestershire, BS15 4AU

Capacity: 16

Trajectory Code: 0236

© Crown copyright and database rights 2015 Ordnance Survey [100023410]

Application No.: P19/10586/PNOR Kingsgate House Church Road Kingswood Bristol South Gloucestershire BS15 4AU