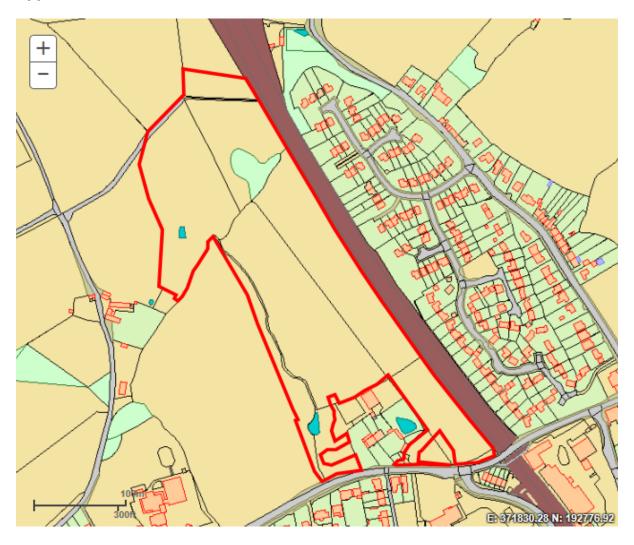

## **INFORMATION COVER SHEET**

Site Location: Land north of Wotton Road, Charfield, Gloucestershire, Barratt

Capacity: 115

Trajectory Code: 0222

Application Number: PT18/6493/RM





Additional documentation for this site can be found on Public Access via the provided <u>link below</u>, with the table outlining specific documents relating to the deliverability of this site.

Link to Application: <a href="https://developments.southglos.gov.uk/online-applications/applicationDetails.do?keyVal=PK1JNQOKIGY00&activeTab=summary">https://developments.southglos.gov.uk/online-applications/applicationDetails.do?keyVal=PK1JNQOKIGY00&activeTab=summary</a>

| Documents                                                        | Steps to view Documents