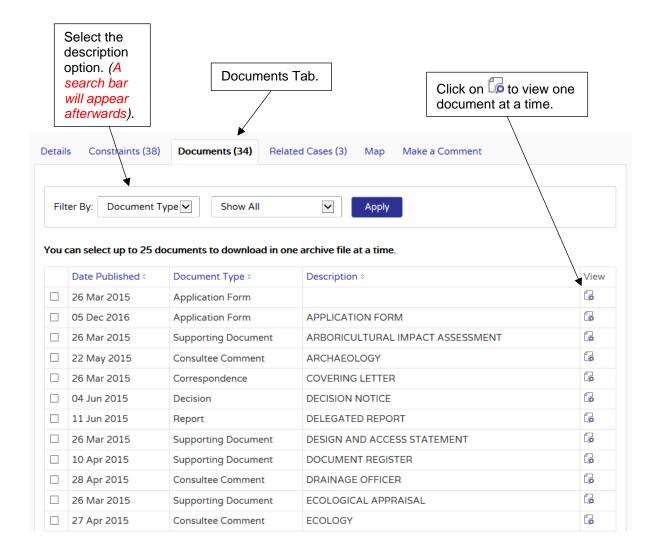

| Documents                                                        | Steps to view Documents                                                                                                                                                                                                                                                                                                      |
|------------------------------------------------------------------|------------------------------------------------------------------------------------------------------------------------------------------------------------------------------------------------------------------------------------------------------------------------------------------------------------------------------|
| Application Form                                                 | <ol> <li>Navigate from the application details page to the <b>Documents</b> tab.</li> <li>Once in Documents tab, select <b>filter by</b> and click <b>description</b>.</li> <li>Type in the word "Application" and <b>click apply</b>.</li> <li>Select the <b>most recent</b> version available to view document.</li> </ol> |
| Delegated Committee Reports                                      | Repeat process above but replace Application with "Delegated".                                                                                                                                                                                                                                                               |
| Decision Notice                                                  | Repeat process above but replace Application with "Decision".                                                                                                                                                                                                                                                                |
| Phasing Plan and information from<br>Design and Access Statement | Repeat process above but replace Application with "Design".                                                                                                                                                                                                                                                                  |

(Note: Supplementary documents will follow in due course).

For **further guidance** on how to access the documents above, please see **screenshot below**.

© Crown copyright and database rights 2015 Ordnance Survey [100023410]